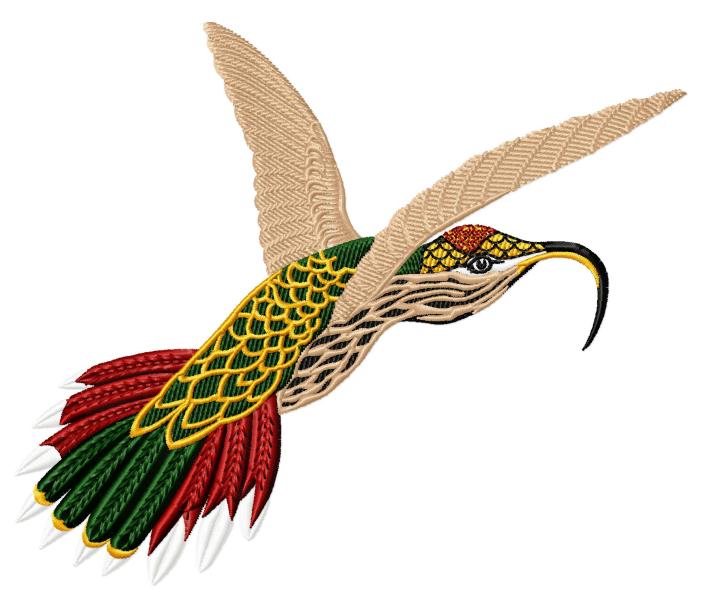

This area is reserved for

your logo.

File: RMG174.exp (Melco)

Stitches: 23148

Size: 5.66 x 4.70 " (143.8 x 119.5 mm) Begin: 2.84, 2.35 " End: 2.84, 2.35 "

Start needle: 1

Colors: 6/10 , Stops: 9

This area is reserved for your address information.

| Thre | ad      | Consumption               | Name                 |
|------|---------|---------------------------|----------------------|
| 1    | 1       | 7.5% (17.8 ft, 1924 st.)  | Snow White           |
| 2    | 2 (1/3) | 3.2% (7.6 ft, 720 st.)    | Canary Yellow Medium |
| 3    | 3 (1/2) | 14.4% (34.4 ft, 2392 st.) | Bayberry Red         |
| 4    | 4 (1/2) | 11.4% (27.3 ft, 1917 st.) | Evergreen            |
| 5    | 3 (2/2) | 0.3% (0.8 ft, 147 st.)    | Bayberry Red         |
| 6    | 5       | 9.6% (22.9 ft, 1892 st.)  | Black                |
| 7    | 6       | 34.6% (82.4 ft, 9171 st.) | Tan                  |
| 8    | 2 (2/3) | 0.5% (1.1 ft, 193 st.)    | Canary Yellow Medium |
| 9    | 4 (2/2) | 11.2% (26.8 ft, 1557 st.) | Evergreen            |
| 10   | 2 (3/3) | 7.2% (17.2 ft, 3235 st.)  | Canary Yellow Medium |