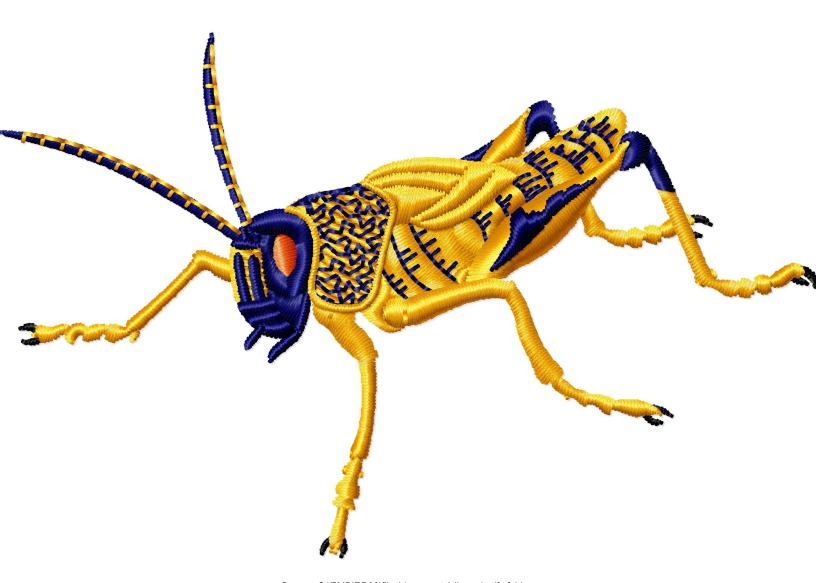

This area is reserved for

your logo.

File: RMG171.exp (Melco)

Stitches: 5438
Size: 3.77 x 2.43 " (95.8 x 61.8 mm)
Begin: 1.89, 1.22 "
End: 1.89, 1.22 " Start needle: 1

Colors: 4/10, Stops: 9

This area is reserved for your address information.

| Thread |         | Consumption              | Name                 |
|--------|---------|--------------------------|----------------------|
| 4      | 4       | 4.00/ (0.4.5, 0.70 -+)   | Disale               |
| '      | ı       | 4.2% (2.1 ft, 376 st.)   | Black                |
| 2      | 2 (1/5) | 16.8% (8.6 ft, 985 st.)  | Canary Yellow Medium |
| 3      | 3 (1/3) | 4.0% (2.0 ft, 212 st.)   | Navy                 |
| 4      | 2 (2/5) | 17.9% (9.1 ft, 785 st.)  | Canary Yellow Medium |
| 5      | 3 (2/3) | 3.0% (1.5 ft, 285 st.)   | Navy                 |
| 6      | 2 (3/5) | 13.1% (6.7 ft, 490 st.)  | Canary Yellow Medium |
| 7      | 4       | 1.3% (0.7 ft, 48 st.)    | Burnt Orange Medium  |
| 8      | 2 (4/5) | 16.2% (8.3 ft, 647 st.)  | Canary Yellow Medium |
| 9      | 3 (3/3) | 18.9% (9.7 ft, 1288 st.) | Navy                 |
| 10     | 2 (5/5) | 4.6% (2.3 ft, 322 st.)   | Canary Yellow Medium |