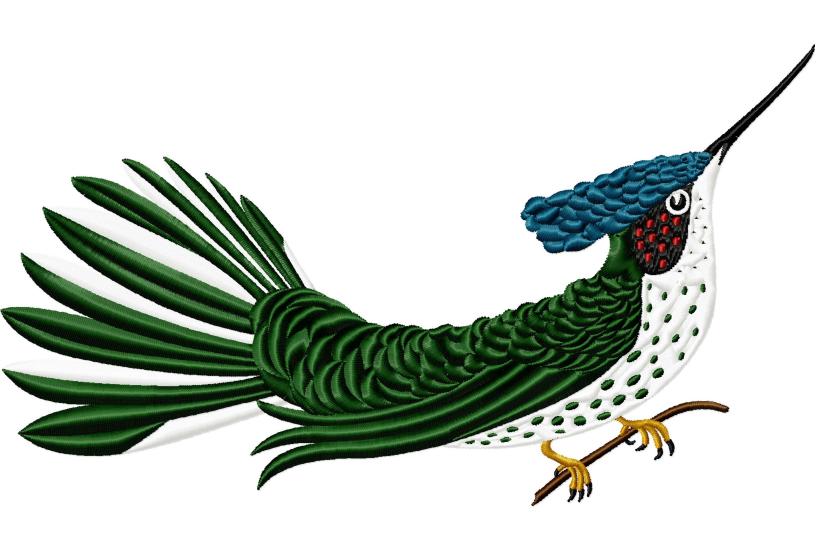

This area is reserved for

your logo.

File: RMG170.exp (Melco)

Stitches: 21642

Size: 6.47 x 3.66 " (164.3 x 93.0 mm) Begin: 3.24, 1.83 " End: 3.24, 1.83 " Start needle: 1

Colors: 7/11, Stops: 10

This area is reserved for your address information.

| Thread |         | Consumption                 | Name                   |
|--------|---------|-----------------------------|------------------------|
| 1      | 1 (1/2) | 11 E0/ (20 E ft 2120 et )   | Snow White             |
| I      | 1 (1/3) | 11.5% (28.5 ft, 2120 st.)   |                        |
| 2      | 2 (1/2) | 0.6% (1.5 ft, 261 st.)      | Black                  |
| 3      | 3       | 1.0% (2.4 ft, 284 st.)      | Coffee Brown Very Dark |
| 4      | 4       | 1.1% (2.6 ft, 419 st.)      | Pale Caramel           |
| 5      | 5 (1/2) | 3.6% (8.9 ft, 1044 st.)     | Evergreen              |
| 6      | 1 (2/3) | 12.0% (29.7 ft, 2839 st.)   | Snow White             |
| 7      | 5 (2/2) | 58.9% (146.3 ft, 11470 st.) | Evergreen              |
| 8      | 6       | 1.2% (3.0 ft, 360 st.)      | Bayberry Red           |
| 9      | 2 (2/2) | 2.7% (6.7 ft, 739 st.)      | Black                  |
| 10     | 1 (3/3) | 0.2% (0.6 ft, 108 st.)      | Snow White             |
| 11     | 7       | 7.2% (18.0 ft, 1998 st.)    | Peacock                |