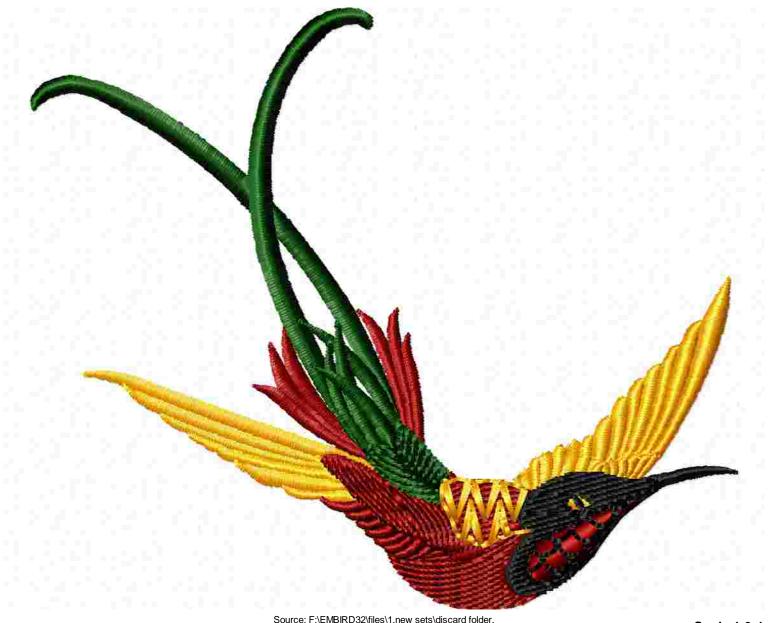

File: 168s.pes (Babylock, Bernina, Brother #PES0001) Stitches: 7212 Size: 3.86 x 3.29 " (98.0 x 83.6 mm) Begin: 1.93, 1.65 " End: 2.61, 0.41 " Start needle: 1 Colors: 4/5 , Stops: 4 Date: 6/19/2019

This area is reserved for your address information.

| Thread       | Consumption               | Name | Admelody Poly |
|--------------|---------------------------|------|---------------|
| 1 (1/2)      | 27.4% (19.7 ft, 2335 st.) |      |               |
| 2 2          | 32.9% (23.7 ft, 2317 st.) |      |               |
| 3 3          | 27.8% (20.0 ft, 1727 st.) |      |               |
| 4            | 10.3% (7.4 ft, 762 st.)   |      |               |
| 5 1 (2/2)    | 1.7% (1.2 ft, 71 st.)     |      |               |
| Upper thread | 72.0 ft                   |      |               |
| Bobbin       | 24.0 ft                   |      |               |