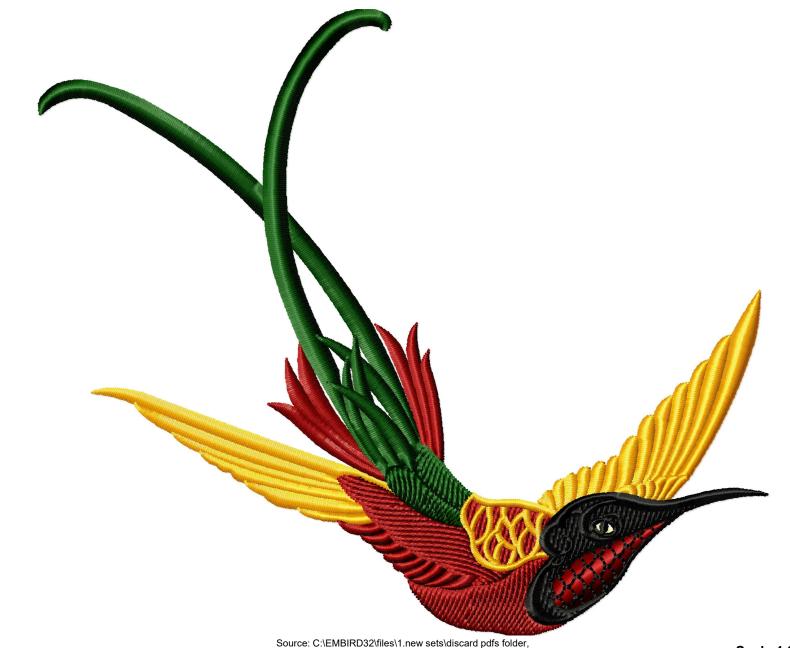

This area is reserved for

your logo.

File: RMG168.exp (Melco)

Stitches: 13097 Size: 5.70 x 4.85 " (144.8 x 123.2 mm) Begin: 2.85, 2.43 " End: 2.85, 2.43 " Start needle: 1

Colors: 5/6, Stops: 5

This area is reserved for your address information.

| Thread |         | Consumption               | Name                 |
|--------|---------|---------------------------|----------------------|
| 1      | 1       | 0.5% (0.7 ft, 49 st.)     | Pale Yellow          |
| 2      | 2 (1/2) | 24.0% (37.7 ft, 3310 st.) | Canary Yellow Medium |
| 3      | 3       | 29.6% (46.6 ft, 3492 st.) | Bayberry Red         |
| 4      | 4       | 27.4% (43.1 ft, 2812 st.) | Dark Green           |
| 5      | 2 (2/2) | 3.5% (5.5 ft, 1022 st.)   | Canary Yellow Medium |
| 6      | 5       | 15.0% (23.6 ft, 2412 st.) | Black                |