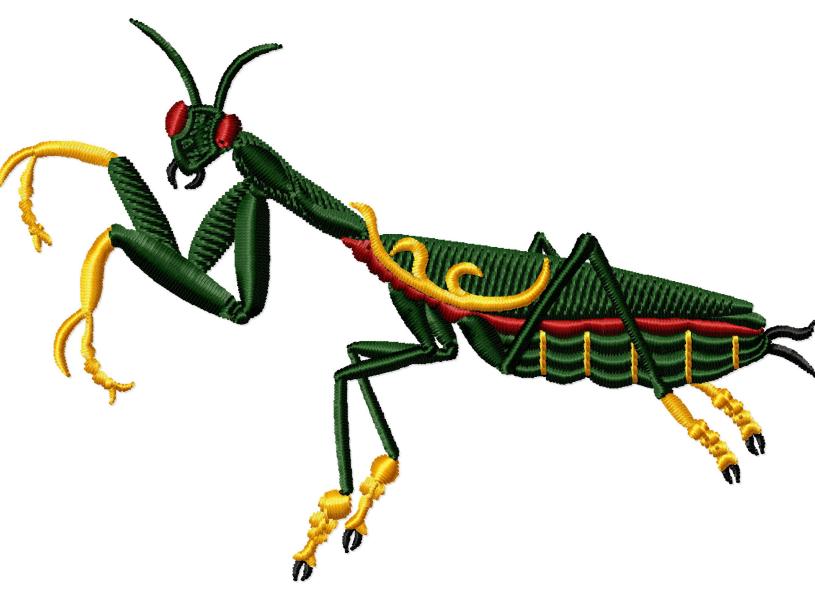

File: RMG167.exp (Melco) Stitches: 6647 Size: 3.94 x 2.72 " (100.1 x 69.2 mm) Begin: 1.97, 1.36 " End: 1.97, 1.36 " Start needle: 1 Colors: 4/9 , Stops: 8 This area is reserved for your logo.

This area is reserved for your address information.

| Thread |              | Consumption               | Name                 |
|--------|--------------|---------------------------|----------------------|
| 1      | 1            | 5.0% (3.0 ft, 524 st.)    | Black                |
| 2      | '<br>2 (1/2) | 1.5% (0.9 ft, 95 st.)     | Bayberry Red         |
| 3      | 3 (1/3)      | 15.2% (9.3 ft, 1277 st.)  | Canary Yellow Medium |
| 4      | 4 (1/3)      | 13.0% (7.9 ft, 667 st.)   | Forest Green         |
| 5      | 3 (2/3)      | 1.7% (1.1 ft, 105 st.)    | Canary Yellow Medium |
| 6      | 4 (2/3)      | 32.9% (20.1 ft, 2170 st.) | Forest Green         |
| 7      | 2 (2/2)      | 6.1% (3.7 ft, 369 st.)    | Bayberry Red         |
| 8      | 4 (3/3)      | 20.3% (12.4 ft, 1043 st.) | Forest Green         |
| 9      | 3 (3/3)      | 4.3% (2.6 ft, 397 st.)    | Canary Yellow Medium |
|        |              | 04.4.5                    |                      |

Upper thread Bobbin 61.1 ft 20.4 ft

Source: C:\EMBIRD32\files\1.new sets\discard pdfs folder, File: RMG167.exp, Size: 3.94x2.72 " (100.1x69.2 mm), Stitches: 6647, Colors: 4/9