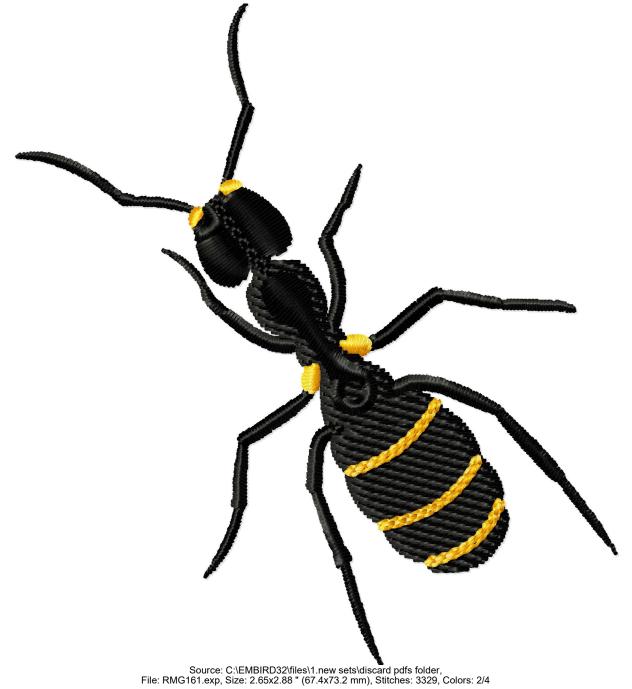

This area is reserved for

your logo.

File: RMG161.exp (Melco)

Bobbin

10.8 ft

Stitches: 3329
Size: 2.65 x 2.88 " (67.4 x 73.2 mm)
Begin: 1.32, 1.44 "
End: 1.32, 1.44 " Start needle: 1

Colors: 2/4, Stops: 3

This area is reserved for your address information.

| Thread       |         | Consumption               | Name                 |
|--------------|---------|---------------------------|----------------------|
| 1            | 1 (1/2) | 30.6% (9.9 ft, 1593 st.)  | Black                |
| 2            | 2 (1/2) | 3.7% (1.2 ft, 139 st.)    | Canary Yellow Medium |
| 3            | 1 (2/2) | 61.1% (19.8 ft, 1363 st.) | Black                |
| 4            | 2 (2/2) | 4.6% (1.5 ft, 234 st.)    | Canary Yellow Medium |
|              |         |                           |                      |
| Upper thread |         | 32.3 ft                   |                      |