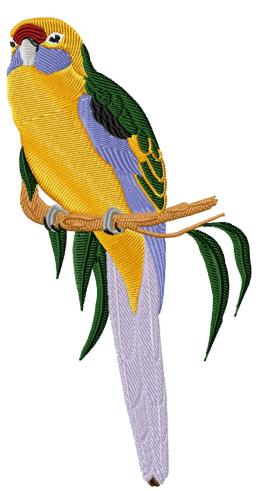

This area is reserved for

your logo.

File: RMG16A.exp (Melco)

Stitches: 19699

Size: 3.60 x 6.85 " (91.4 x 174.1 mm) Begin: 1.79, 3.43 " End: 1.79, 3.43 "

Start needle: 1

Colors: 12/16, Stops: 15

This area is reserved for your address information.

| Thread   | Consumption                   | Name                   |
|----------|-------------------------------|------------------------|
|          |                               |                        |
| 1 1      | 11.2% (26.8 ft, 2701 st.)     | Deep Periwinkle        |
| 2 2 (1)  | /2) 28.9% (68.8 ft, 3921 st.) | Canary Yellow Medium   |
| 3 (1,    | /4) 1.4% (3.4 ft, 346 st.)    | Black                  |
| 4 4      | 23.7% (56.4 ft, 5147 st.)     | Evergreen              |
| 5 5      | 0.6% (1.3 ft, 76 st.)         | Coffee Brown Very Dark |
| 6 3 (2   | /4) 0.7% (1.6 ft, 91 st.)     | Black                  |
| 7 6      | 0.3% (0.8 ft, 160 st.)        | Snow White             |
| 8 7      | 0.7% (1.8 ft, 155 st.)        | Silver Grey            |
| 9 8      | 0.2% (0.4 ft, 68 st.)         | Pewter Medium Light    |
| 10 3 (3  | /4) 0.1% (0.2 ft, 53 st.)     | Black                  |
| 11 9     | 0.9% (2.1 ft, 282 st.)        | Bayberry Red           |
| 12 10    | 19.1% (45.6 ft, 3852 st.)     | Purple Heather         |
| 13 11    | 8.3% (19.9 ft, 1816 st.)      | Autumn Leaf            |
| 14 2 (2  | /2) 1.7% (4.1 ft, 362 st.)    | Canary Yellow Medium   |
| 15 12    | 1.5% (3.6 ft, 466 st.)        | Medium Grey            |
| 16 3 (4, | /4) 0.5% (1.3 ft, 203 st.)    | Black                  |
|          |                               |                        |