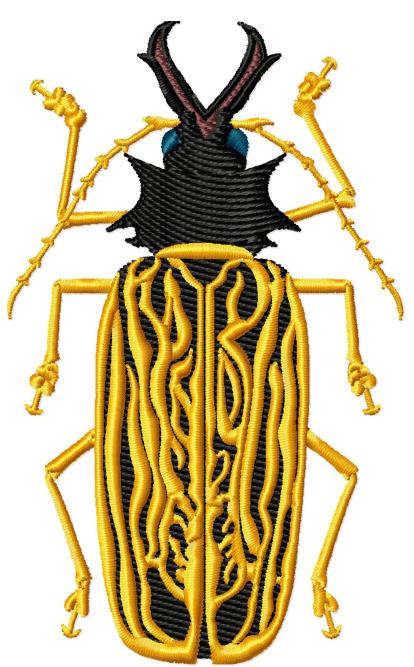

File: RMG156.exp (Melco) Stitches: 13339 Size: 2.37 x 3.82 " (60.2 x 97.0 mm) Begin: 1.19, 1.91 " End: 1.19, 1.91 " Start needle: 1 Colors: 4/5 , Stops: 4 This area is reserved for your logo.

This area is reserved for your address information.

| Thre | ad      | Consumption               | Name                 |
|------|---------|---------------------------|----------------------|
| 1    | 1       | 1.4% (2.0 ft, 212 st.)    | Very dark brown      |
| 2    | 2       | 0.7% (0.9 ft, 85 st.)     | Peacock              |
| 3    | 3 (1/2) | 14.2% (19.8 ft, 3137 st.) | Canary Yellow Medium |
| 4    | 4       | 50.5% (70.6 ft, 4279 st.) | Black                |
| 5    | 3 (2/2) | 33.3% (46.6 ft, 5626 st.) | Canary Yellow Medium |