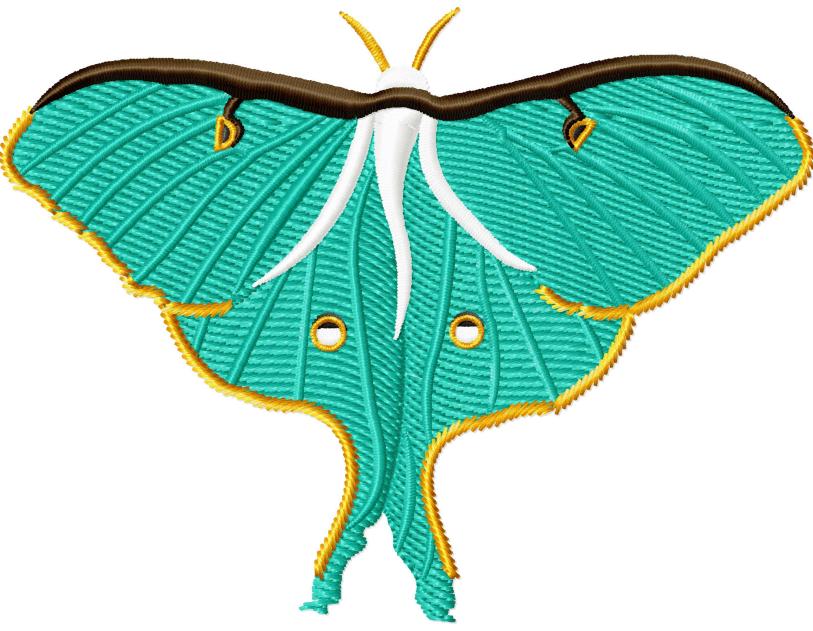

This area is reserved for

your logo.

File: RMG147.exp (Melco)

Stitches: 12984
Size: 4.00 x 3.02 " (101.6 x 76.7 mm)
Begin: 2.00, 1.50 "
End: 2.00, 1.50 " Start needle: 1 Colors: 5/6, Stops: 5

This area is reserved for your address information.

| Thread |         | Consumption                 | Name                    |
|--------|---------|-----------------------------|-------------------------|
| 1      | 1 (1/2) | 0.6% (0.9 ft, 148 st.)      | Canary Yellow Medium    |
| 2      | 2 ′     | 81.7% (130.1 ft, 10348 st.) | Deep Aqua               |
| 3      | 3       | 1.0% (1.6 ft, 164 st.)      | Shale                   |
| 4      | 4       | 5.1% (8.1 ft, 769 st.)      | Snow White              |
| 5      | 1 (2/2) | 5.4% (8.6 ft, 732 st.)      | Canary Yellow Medium    |
| 6      | 5       | 6.3% (10.0 ft, 823 st.)     | Coffee Brown Ultra Dark |

Upper thread 159.3 ft Bobbin 53.1 ft