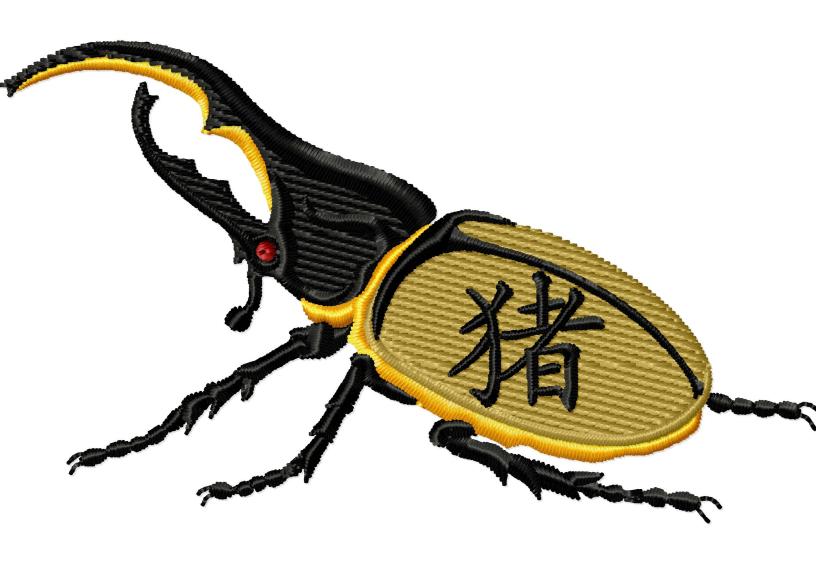

This area is reserved for

your logo.

File: RMG145.exp (Melco)

Stitches: 6743 Size: 3.59 x 2.13 " (91.3 x 54.1 mm) Begin: 1.80, 1.06 " End: 1.80, 1.06 " Start needle: 1

Colors: 4/7, Stops: 6

This area is reserved for your address information.

| Thread |         | Consumption               | Name                 |
|--------|---------|---------------------------|----------------------|
| 1      | 1 (1/2) | 3.2% (2.3 ft, 303 st.)    | Canary Yellow Medium |
| 2      | 2 (1/3) | 35.3% (24.7 ft, 2323 st.) | Black                |
| 3      | 3       | 0.6% (0.4 ft, 34 st.)     | Bayberry Red         |
| 4      | 2 (2/3) | 11.3% (7.9 ft, 922 st.)   | Black                |
| 5      | 1 (2/2) | 6.4% (4.5 ft, 478 st.)    | Canary Yellow Medium |
| 6      | 4       | 33.6% (23.5 ft, 1625 st.) | Olive                |
| 7      | 2 (3/3) | 9.6% (6.7 ft, 1058 st.)   | Black                |

Upper thread 70.0 ft Bobbin 23.3 ft