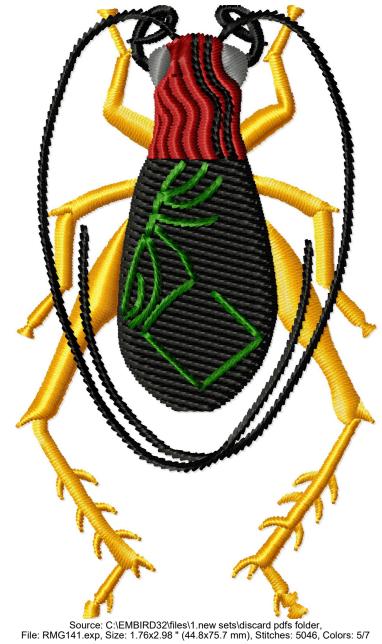

This area is reserved for

your logo.

File: RMG141.exp (Melco)

Stitches: 5046 Size: 1.76 x 2.98 " (44.8 x 75.7 mm) Begin: 0.88, 1.49 " End: 0.88, 1.49 " Start needle: 1

Colors: 5/7, Stops: 6

This area is reserved for your address information.

| Thread |         | Consumption               | Name                 |
|--------|---------|---------------------------|----------------------|
| 1      | 1 (1/3) | 3.5% (2.0 ft, 294 st.)    | Black                |
| 2      | 2       | 1.7% (1.0 ft, 98 st.)     | Pewter Medium Light  |
| 3      | 3       | 33.9% (19.6 ft, 2109 st.) | Canary Yellow Medium |
| 4      | 1 (2/3) | 42.3% (24.4 ft, 1580 st.) | Black                |
| 5      | 4       | 6.0% (3.5 ft, 281 st.)    | Dark Green           |
| 6      | 5       | 10.4% (6.0 ft, 582 st.)   | Bayberry Red         |
| 7      | 1 (3/3) | 2.2% (1.3 ft, 102 st.)    | Black                |

Upper thread 57.7 ft Bobbin 19.2 ft