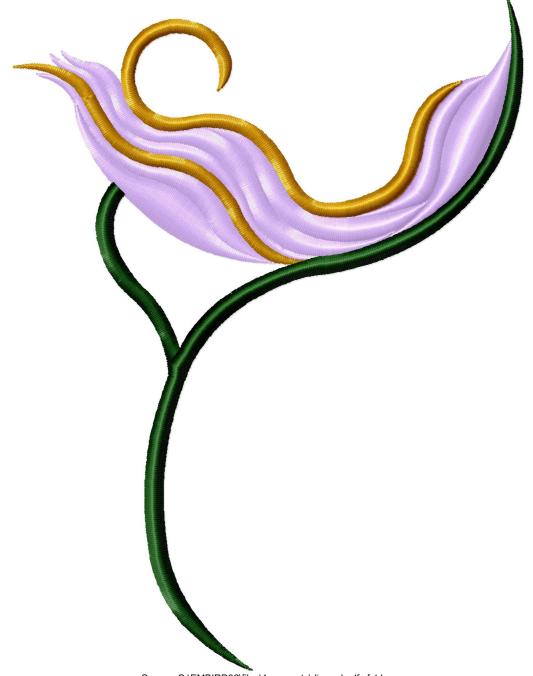

| 1 55.8% (51.1 ft, 3229 st.) Grape 2 19.4% (17.8 ft, 1406 st.) Pale Caramel 3 24.8% (22.7 ft, 1560 st.) Evergreen | Thread | Consumption               | Name      |
|------------------------------------------------------------------------------------------------------------------|--------|---------------------------|-----------|
| 2 19.4% (17.8 ft, 1406 st.) Pale Caramel                                                                         | 1      | 55.8% (51.1 ft 3229 et )  | Grane     |
|                                                                                                                  | 2      | ,                         | •         |
| 24.0% (22.7 k, 1000 st.) Evergicen                                                                               | 3      | 24.8% (22.7 ft, 1560 st.) | Evergreen |