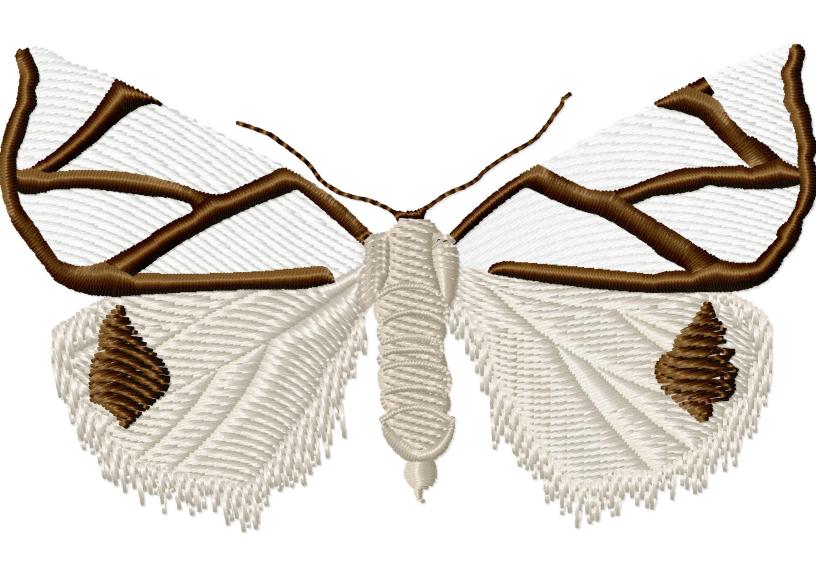

File: RMG110A.exp (Melco) Stitches: 9679 Size: 3.86 x 2.31 " (98.0 x 58.6 mm) Begin: 1.93, 1.22 " End: 1.93, 1.22 " Start needle: 1 Colors: 4/6, Stops: 5 This area is reserved for your logo.

This area is reserved for your address information.

| Thread       |         | Consumption               | Name                   |
|--------------|---------|---------------------------|------------------------|
| 1            | 1 (1/3) | 0.5% (0.8 ft, 112 st.)    | Coffee Brown Very Dark |
| 2            | 2       | 37.1% (53.6 ft, 2868 st.) | Snow White             |
| 3            | 3       | 35.3% (51.1 ft, 3207 st.) | Light Grey/Green       |
| 4            | 1 (2/3) | 16.2% (23.4 ft, 2077 st.) | Coffee Brown Very Dark |
| 5            | 4       | 7.2% (10.4 ft, 1072 st.)  | Medium Beige           |
| 6            | 1 (3/3) | 3.7% (5.3 ft, 343 st.)    | Coffee Brown Very Dark |
|              |         |                           |                        |
| Upper thread |         | 144.5 ft                  |                        |
| Bobbin       |         | 48.2 ft                   |                        |