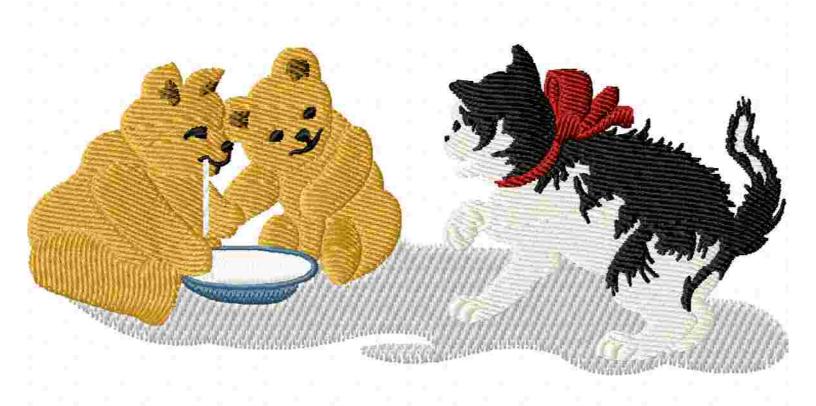

This area is reserved for your logo.

File: 1070.pes (Babylock, Bernina, Brother #PES0001)

Stitches: 16732

Size: 6.36 x 2.75 " (161.5 x 69.9 mm) Begin: 3.19, 1.38 "

End: 4.42, 1.96 " Start needle: 1

Colors: 8/12 , Stops: 11