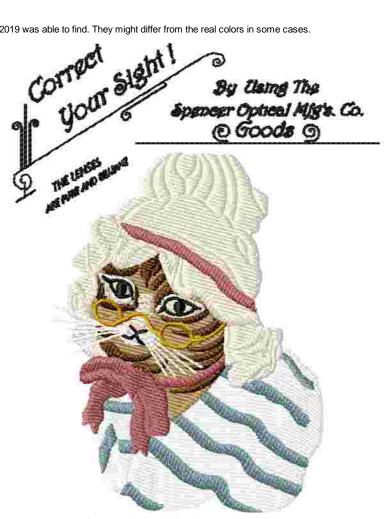

Upper thread Bobbin

Note: These are the closest threads Embird 2019 was able to find. They might differ from the real colors in some cases.

92.8 ft