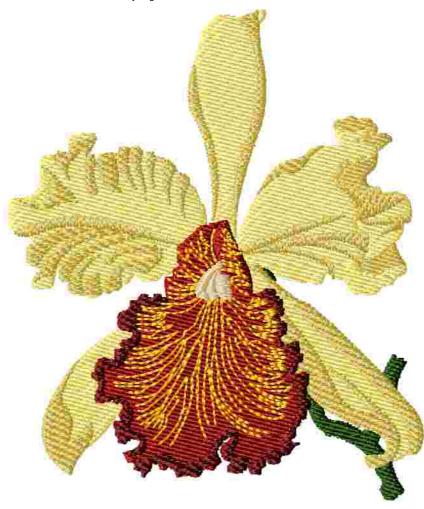

This area is reserved for your logo.

File: 1019.eof (Embird Outline Format)

Stitches: 20493

Size: 4.08 x 5.24 " (103.7 x 133.1 mm) Begin: 2.04, 2.63 "

End: 3.96, 0.23 "
Start needle: 1
Colors: 8/9, Stops: 8
Date: 4/6/2019

This area is reserved for your address information.

| Thread    | Consumption                | Name | FuFu Rayon |  |
|-----------|----------------------------|------|------------|--|
| 1         | 1.9% (5.5 ft, 462 st.)     |      |            |  |
| 2 (1/2)   | 2.0% (5.7 ft, 418 st.)     |      |            |  |
| 3         | 49.4% (139.3 ft, 8325 st.) |      |            |  |
| 4 2 (2/2) | 10.4% (29.4 ft, 2677 st.)  |      |            |  |
| 5 4       | 25.8% (72.9 ft, 4219 st.)  |      |            |  |
| 6 5       | 2.7% (7.6 ft, 665 st.)     |      |            |  |
| 7 6       | 4.1% (11.5 ft, 1310 st.)   |      |            |  |
| 8 7       | 0.7% (2.0 ft, 190 st.)     |      |            |  |
| 9         | 2.9% (8.2 ft, 2227 st.)    |      |            |  |

Upper thread 282.1 ft Bobbin 94.0 ft

Note: These are the closest threads Embird 2019 was able to find. They might differ from the real colors in some cases.

## Cattleya Dowlana var Aurea