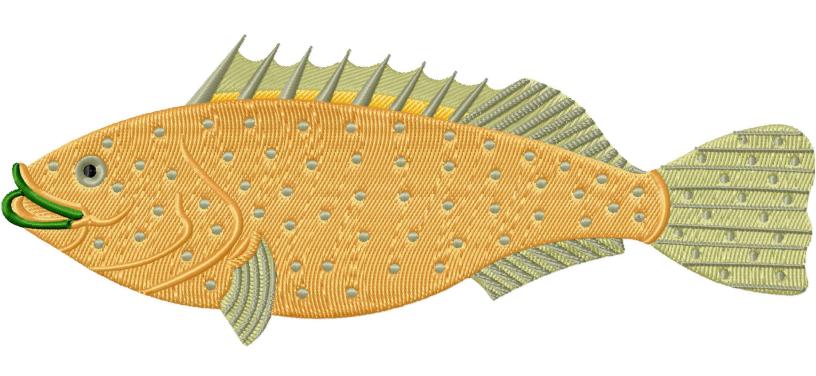

| Thread | Consumption                      | Name            |  |
|--------|----------------------------------|-----------------|--|
| 1 1 (  | /2) 0.6% (2.6 ft, 215 st.)       | Aurora Orange   |  |
| 2 2    | 0.2% (0.8 ft, 55 st.)            | Black           |  |
| 3      | 1.6% (7.3 ft, 572 st.)           | Scholastic      |  |
| 4 4 (  | /2) 12.1% (55.4 ft, 4207 st.)    | Grey Khaki      |  |
| 5 5    | 22.1% (101.5 ft, 6408 st.)       | Light Pistachio |  |
| 6 4 (  | 2/2) 7.9% (36.0 ft, 3338 st.)    | Grey Khaki      |  |
| 7 1 (  | 2/2) 54.7% (250.7 ft, 15265 st.) | Aurora Orange   |  |
| 8 6    | 0.9% (4.3 ft, 364 st.)           | Dark Green      |  |