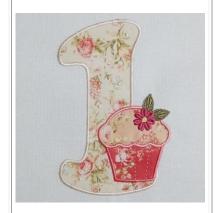

This set includes also numbers without muffins so that you can use them plain or embellish with designs of your choice. See the example below with designs from my Delicate Roses set.

Stitches: 4253

Size: 107.2x166.8 mm