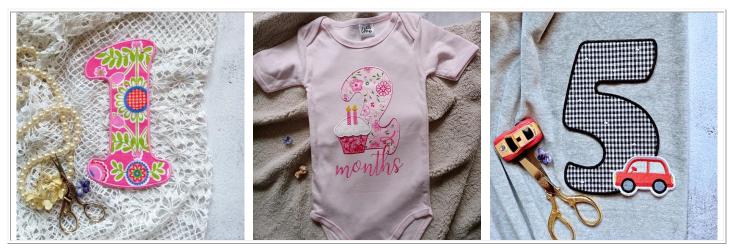

This set includes also numbers without muffins so that you can use them plain or embellish with designs of your choice. See the example below with designs from my Delicate Roses set.

Stitches: 4253

Size: 107.2x166.8 mm