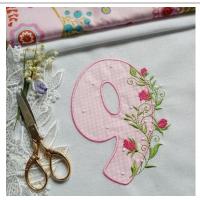

This set includes also numbers without muffins so that you can use them plain or embellish with designs of your choice. See the example below with designs from my Delicate Roses set.

Stitches: 4253

Size: 107.2x166.8 mm

# Now add the designs of your choice.

Colors: 3/4

Stops: 3

Stitches: 4124

Size: 109.0x166.4 mm

Colors: 3/4

Stops: 3

Thank you for your purchase.