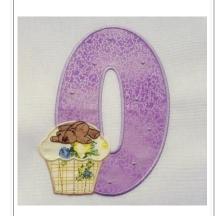

#### 129.90x166.80 mm; 8.319 stitches

- 1. Lavender. Place applique fabric on the outlined area..
- 2. Lavender. Remove the hoop from the machine. DO NOT UNHOOP. Cut out applique shape..
- 3. Lavender
- 4. Lavender (candlewicking, may be omitted)
- 5. Beige. Place applique fabric on the outlined area..
- 6. Beige. Remove the hoop from the machine. DO NOT UNHOOP. Cut out applique shape..
- 7. Beige
- 8. Yellow. Place applique fabric on the outlined area..
- 9. Yellow. Remove the hoop from the machine. DO NOT UNHOOP. Cut out applique shape..
- 10. Yellow
- 11. Light Brown
- 12. Dark Brown