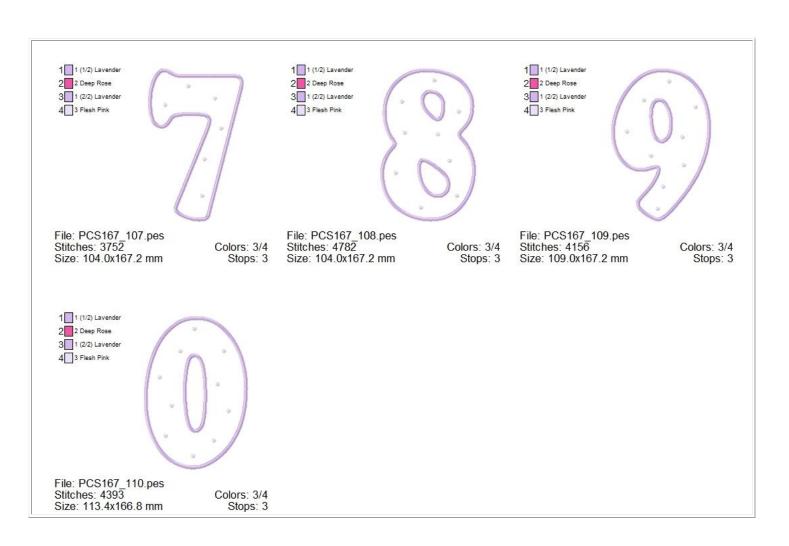

This set includes also numbers without muffins so that you can use them plain or embellish with designs of your choice. See the example below with designs from my Delicate Roses set.

Stitches: 4253

Size: 107.2x166.8 mm

# Now add the designs of your choice.

Colors: 3/4

Stops: 3

Stitches: 4124

Size: 109.0x166.4 mm

Colors: 3/4

Stops: 3

Thank you for your purchase.