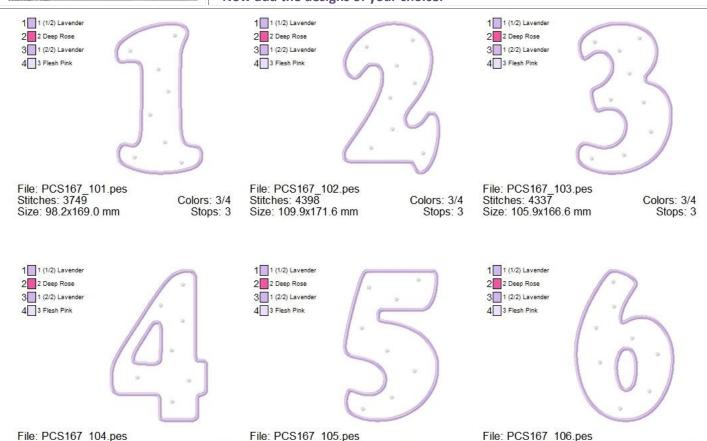

This set includes also numbers without muffins so that you can use them plain or embellish with designs of your choice. See the example below with designs from my Delicate Roses set.

Stitches: 4253

Size: 107.2x166.8 mm

# Now add the designs of your choice.

Colors: 3/4

Stops: 3

Stitches: 4124

Size: 109.0x166.4 mm

Colors: 3/4

Stops: 3

Thank you for your purchase.