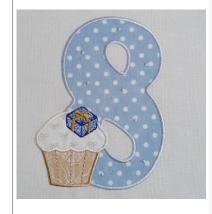

#### 125.70x167.10 mm; 8.697 stitches

- 1. Light Blue. Place applique fabric on the outlined area..
- 2. Light Blue. Remove the hoop from the machine. DO NOT UNHOOP. Cut out applique shape..
- 3. Light Blue
- 4. Light Blue (candlewicking, may be omitted)
- 5. Beige. Place applique fabric on the outlined area..
- 6. Beige. Remove the hoop from the machine. DO NOT UNHOOP. Cut out applique shape..
- 7. Beige
- 8. White. Place applique fabric on the outlined area..
- 9. White. Remove the hoop from the machine. DO NOT UNHOOP. Cut out applique shape..
- 10. White
- 11. Light Blue
- 12. Royal Blue
- 13. Metallic Gold