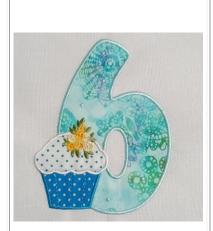

#### 130.00x166.50 mm; 9.429 stitches

- 1. Azure. Place applique fabric on the outlined area..
- 2. Azure. Remove the hoop from the machine. DO NOT UNHOOP. Cut out applique shape..
- 3. Azure
- 4. Azure (candlewicking, may be omitted)
- 5. Turquoise. Place applique fabric on the outlined area..
- 6. Turquoise. Remove the hoop from the machine. DO NOT UNHOOP. Cut out applique shape..
- 7. Turquoise
- 8. White. Place applique fabric on the outlined area..
- 9. White. Remove the hoop from the machine. DO NOT UNHOOP. Cut out applique shape..
- 10. White
- 11. Green
- 12. Cream Yellow
- 13. Yellow
- 14. Sunflower Yellow