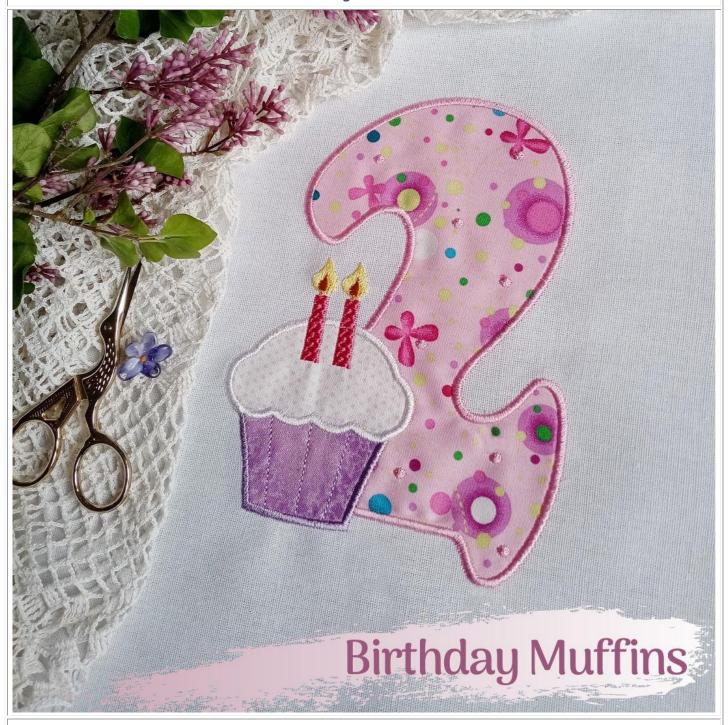

# **Birthday Muffins**

THANK YOU FOR YOUR PURCHASE FROM OREGONPATCHWORKS INC. www.oregonpatchworks.com

The original copyright of these files is owned with all rights reserved by PattiStudio. YOU HAVE PURCHASED A LICENSE TO USE THESE ELECTRONIC FILES. When you purchase or download from OregonPatchWorks Inc, you are granted a single-user license of the files to create stitch outs from them. The ownership of the design stitch files and related graphic files is retained by craftsperson that created them. These digitized embroidery designs and graphics are protected under USA Federal Copyright Law & International Treaties. The design and graphic files themselves, or any part thereof, cannot be sold, duplicated or shared in any way and are for use by the original purchaser/user only.

#### PCS167 02

# 124.20x171.60 mm; 7.208 stitches

- 1. Pink. Place applique fabric on the outlined area..
- 2. Pink. Remove the hoop from the machine. DO NOT UNHOOP. Cut out applique shape..
- 3. Pink
- 4. Pink (candlewicking, may be omitted)
- 5. Lavender. Place applique fabric on the outlined area..
- 6. Lavender. Remove the hoop from the machine. DO NOT UNHOOP. Cut out applique shape..
- 7. Lavender
- 8. White. Place applique fabric on the outlined area..
- 9. White. Remove the hoop from the machine. DO NOT UNHOOP. Cut out applique shape..
- 10. White
- 11. Cyclam Pink
- 12. Yellow
- 13. Golden