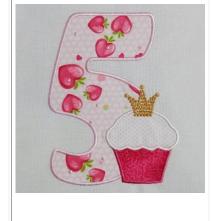

#### PCS167 05

### 126.20x167.00 mm; 7.866 stitches

- 1. Pink. Place applique fabric on the outlined area..
- 2. Pink. Remove the hoop from the machine. DO NOT UNHOOP. Cut out applique shape..
- 3. Pink
- 4. Pink (candlewicking, may be omitted)
- 5. Dark Pink. Place applique fabric on the outlined area..
- 6. Dark Pink. Remove the hoop from the machine. DO NOT UNHOOP. Cut out applique shape..
- 7. Dark Pink
- 8. White. Place applique fabric on the outlined area...
- 9. White. Remove the hoop from the machine. DO NOT UNHOOP. Cut out applique shape..
- 10. White
- 11. Metallic Gold