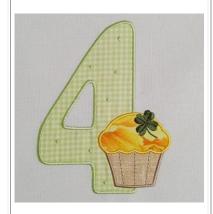

# PCS167\_04

#### 129.90x166.80 mm; 7.245 stitches

- 1. Green. Place applique fabric on the outlined area..
- 2. Green. Remove the hoop from the machine. DO NOT UNHOOP. Cut out applique shape..
- 3. Green
- 4. Green (candlewicking, may be omitted)
- 5. Light Brown. Place applique fabric on the outlined area..
- 6. Light Brown. Remove the hoop from the machine. DO NOT UNHOOP. Cut out applique shape..
- 7. Light Brown
- 8. Yellow. Place applique fabric on the outlined area..
- 9. Yellow. Remove the hoop from the machine. DO NOT UNHOOP. Cut out applique shape..
- 10. Yellow
- 11. Dark Green