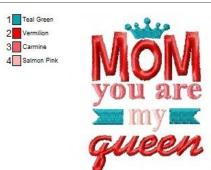

Colors: 5/6 Stops: 5 File: md33.pes Stitches: 8864 Size: 98.5x99.4 mm

Colors: 5/5 Stops: 4

1 Carmine
2 Vermilion
3 Teal Green
4 Teal Green

1 Teal Green
2 Salmon Pink
3 Lime Green
4 Moss Green
5 Light Blue
6 Light Blue
7 Carmine
8 Vermilion