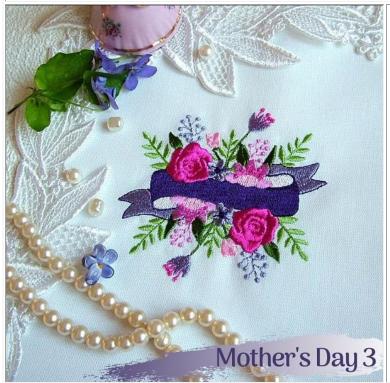

Feel free to contact us at any time <a href="mailto:support@oregonpatchworks.com">support@oregonpatchworks.com</a>

1 Lime Green

2 Dark Olive

3 Salmon Pink

File: md31.pes Stitches: 6795 Size: 64.6x88.1 mm

Colors: 4/4 Stops: 3 File: md32.pes Stitches: 9480 Size: 99.7x79.8 mm