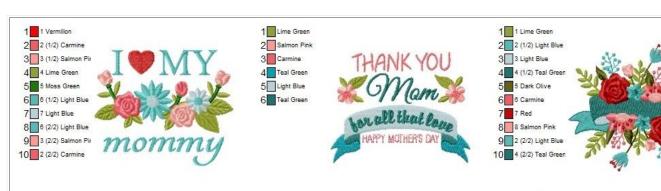

Feel free to contact us at any time <a href="mailto:support@oregonpatchworks.com">support@oregonpatchworks.com</a>

1 Lime Green

2 Dark Olive

3 Salmon Pink

File: md31.pes Stitches: 6795 Size: 64.6x88.1 mm

Colors: 4/4 Stops: 3 File: md32.pes Stitches: 9480 Size: 99.7x79.8 mm

Colors: 5/6 Stops: 5 File: md33.pes Stitches: 8864 Size: 98.5x99.4 mm

Colors: 5/5 Stops: 4

1 Carmine
2 Vermilion
3 Teal Green
4 Teal Green

1 Teal Green
2 Salmon Pink
3 Lime Green
4 Moss Green
5 Light Blue
6 Light Blue
7 Carmine
8 Vermilion