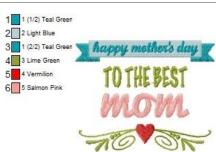

Colors: 5/6 Stops: 5 File: md33.pes Stitches: 8864 Size: 98.5x99.4 mm

Colors: 5/5 Stops: 4

1 Carmine
2 Vermilion
3 Teal Green
4 Teal Green

1 Teal Green
2 Salmon Pink
3 Lime Green
4 Moss Green
5 Light Blue
6 Light Blue
7 Carmine
8 Vermilion