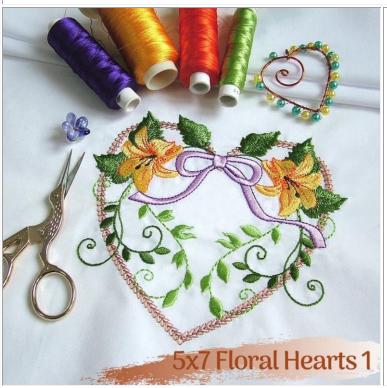

## 5x7 Floral Hearts 1

Colors: 8/8

Stops: 7

Stitches: 13637

Size: 151.4x127.0 mm

Stitches: 18789

Size: 140.2x128.6 mm

The original copyright of these files is owned with all rights reserved by PattiStudio. YOU HAVE PURCHASED A LICENSE TO USE THESE ELECTRONIC FILES. When you purchase or download from OregonPatchWorks Inc, you are granted a single-user license of the files to create stitch outs from them. The ownership of the design stitch files and related graphic files is retained by craftsperson that created them. These digitized embroidery designs and graphics are protected under USA Federal Copyright Law & International Treaties. The design and graphic files themselves, or any part thereof, cannot be sold, duplicated or shared in any way and are for use by the original purchaser/user only.