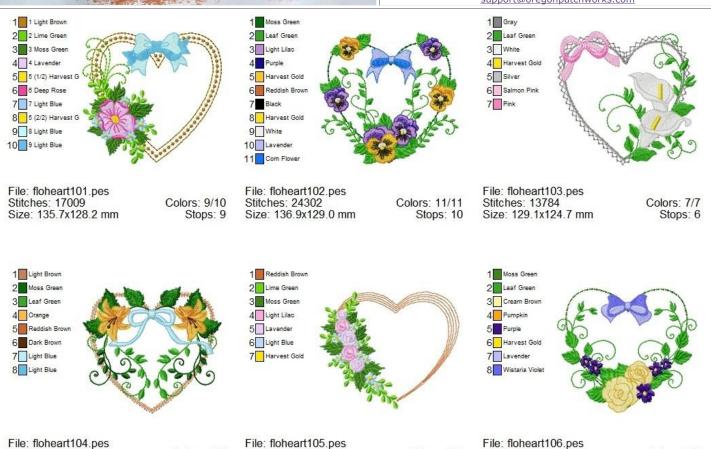

## 5x7 Floral Hearts 1

Colors: 8/8

Stops: 7

Stitches: 13637

Size: 151.4x127.0 mm

Stitches: 18789

Size: 140.2x128.6 mm

The original copyright of these files is owned with all rights reserved by PattiStudio. YOU HAVE PURCHASED A LICENSE TO USE THESE ELECTRONIC FILES. When you purchase or download from OregonPatchWorks Inc, you are granted a single-user license of the files to create stitch outs from them. The ownership of the design stitch files and related graphic files is retained by craftsperson that created them. These digitized embroidery designs and graphics are protected under USA Federal Copyright Law & International Treaties. The design and graphic files themselves, or any part thereof, cannot be sold, duplicated or shared in any way and are for use by the original purchaser/user only.

Feel free to contact us at any time <a href="mailto:support@oregonpatchworks.com">support@oregonpatchworks.com</a>

Colors: 7/7

Stops: 6

Stitches: 25374

Size: 145.0x129.0 mm

Colors: 8/8

Stops: 7

Thank you for your purchase.