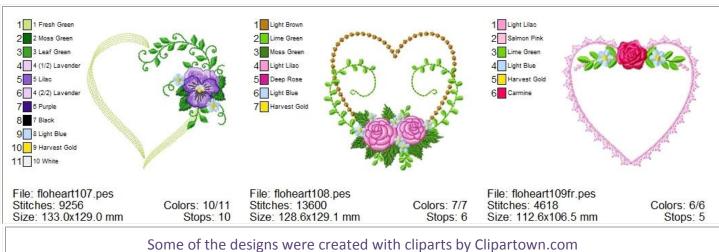

Feel free to contact us at any time <a href="mailto:support@oregonpatchworks.com">support@oregonpatchworks.com</a>

Colors: 7/7

Stops: 6

Stitches: 25374

Size: 145.0x129.0 mm

Colors: 8/8

Stops: 7

Thank you for your purchase.