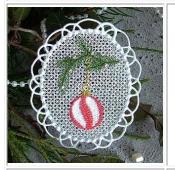

#### xmaslace12

#### 85.30x100.00 mm; 3.36x3.94"; 19,572 stitches; 7 colors

- 1. White
- 2. Curry Yellow
- 3. Gold
- 4. Fresh Green
- 5. Green
- 6. Red
- 7. Yellow