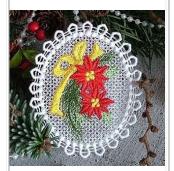

#### xmaslace13

#### 84.40x97.40 mm; 3.32x3.83"; 19,593 stitches; 8 colors

- 1. White
- 2. Light Brown
- 3. Deep Green
- 4. Green
- 5. Cream Yellow
- 6. Curry Yellow
- 7. Red
- 8. Yellow