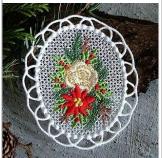

# xmaslace14

# 84.40x99.50 mm; 3.32x3.92"; 15,818 stitches; 5 colors

- 1. White
- 2. Green
- 3. Gold
- 4. Silver
- 5. Red