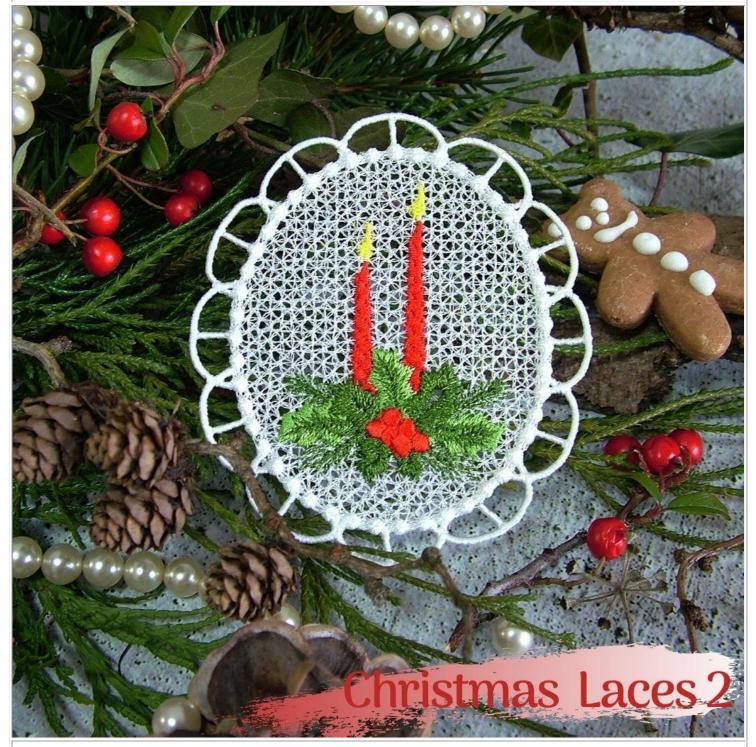

#### xmaslace11

#### 82.90x98.20 mm; 3.26x3.87"; 15,369 stitches; 6 colors

- 1. White
- 2. Creme
- 3. Red
- 4. Gold
- 5. Green
- 6. Silver