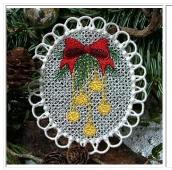

#### xmaslace13

#### 84.40x97.40 mm; 3.32x3.83"; 19,593 stitches; 8 colors

- 1. White
- 2. Light Brown
- 3. Deep Green
- 4. Green
- 5. Cream Yellow
- 6. Curry Yellow
- 7. Red
- 8. Yellow