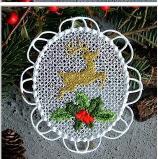

#### xmaslace12

#### 85.30x100.00 mm; 3.36x3.94"; 19,572 stitches; 7 colors

- 1. White
- 2. Curry Yellow
- 3. Gold
- 4. Fresh Green
- 5. Green
- 6. Red
- 7. Yellow