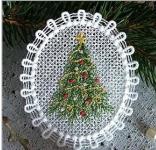

# xmaslace14

# 84.40x99.50 mm; 3.32x3.92"; 15,818 stitches; 5 colors

- 1. White
- 2. Green
- 3. Gold
- 4. Silver
- 5. Red