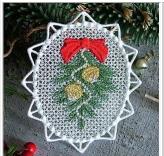

#### xmaslace11

#### 82.90x98.20 mm; 3.26x3.87"; 15,369 stitches; 6 colors

- 1. White
- 2. Creme
- 3. Red
- 4. Gold
- 5. Green
- 6. Silver