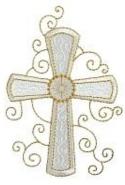

### Cross212

# 123.20x179.10 mm; 4.85x7.05"; 16,320 stitches; 3 thread changes, 2 colors

- 1. Metallic Gold
- 2. White
- 3. Metallic Gold