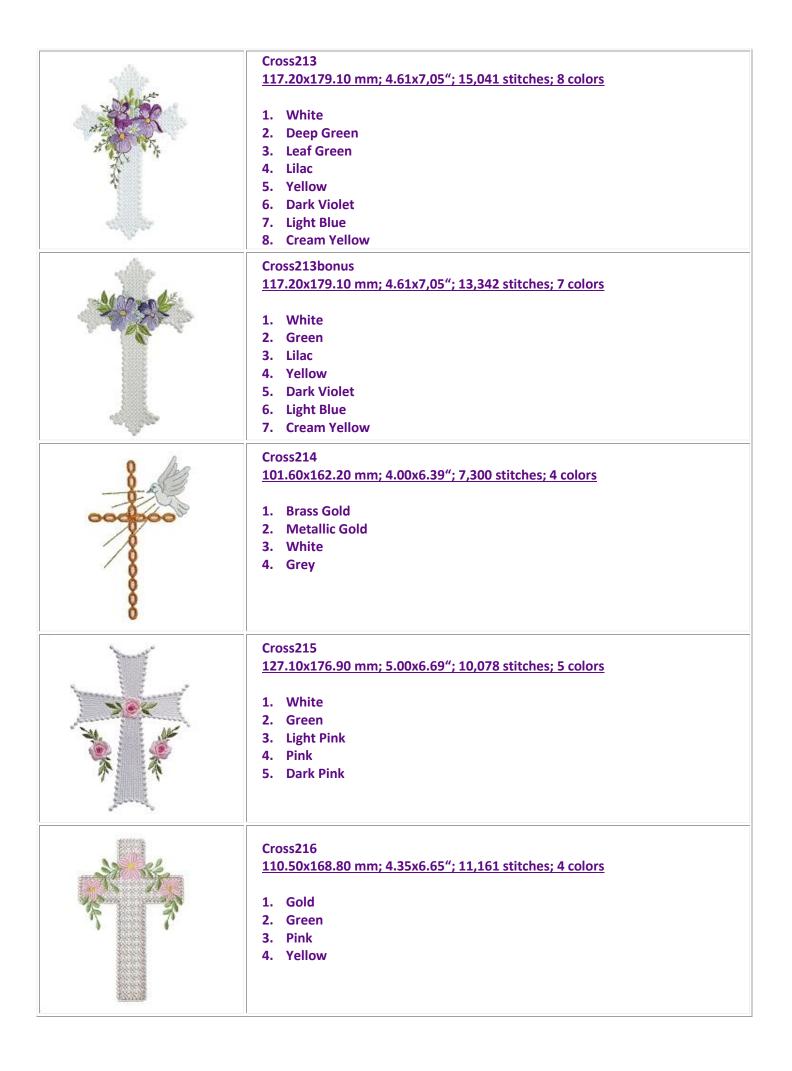

#### Cross209

# 110.00x178.20 mm; 4.33x7.02"; 15,062 stitches; 5 colors

- 1. White
- 2. Metallic Silver
- 3. Green
- 4. Light Blue
- 5. Yellow

#### Cross210

# 104.80x174.20 mm; 12,439 stitches; 5 colors

- 1. Metallic Silver
- 2. Green
- 3. White
- 4. Light Blue
- 5. Yellow

#### Cross211

# 122.40x172.40 mm; 4.82x6.79" 8,173 stitches; 5 colors

- 1. Light Blue
- 2. Metallic Gold
- 3. Green
- 4. White
- 5. Grey