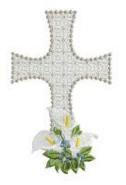

#### Cross211

# 122.40x172.40 mm; 4.82x6.79" 8,173 stitches; 5 colors

- 1. Light Blue
- 2. Metallic Gold
- 3. Green
- 4. White
- 5. Grey