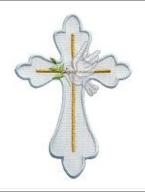

### Cross212

# 123.20x179.10 mm; 4.85x7.05"; 16,320 stitches; 3 thread changes, 2 colors

- 1. Metallic Gold
- 2. White
- 3. Metallic Gold