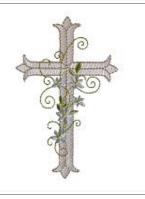

#### Cross210

# 104.80x174.20 mm; 12,439 stitches; 5 colors

- 1. Metallic Silver
- 2. Green
- 3. White
- 4. Light Blue
- 5. Yellow