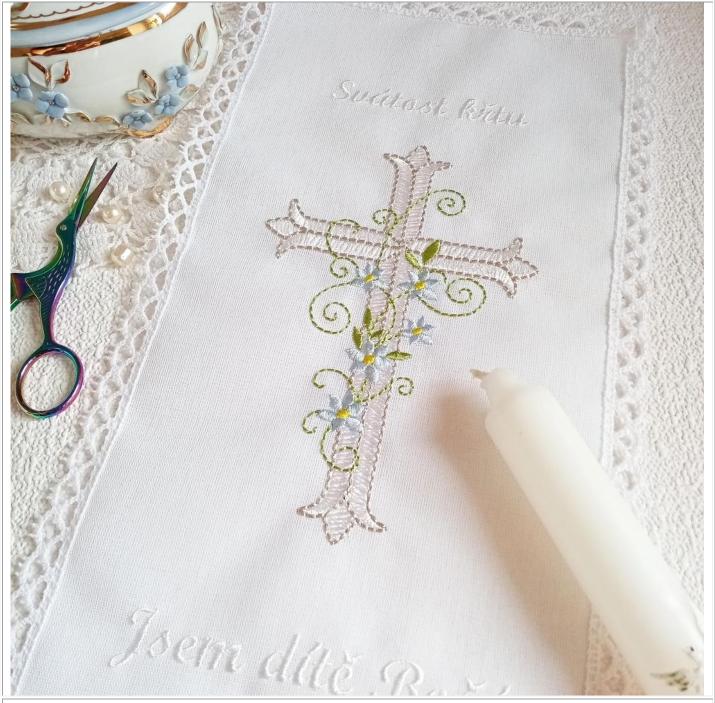

#### Cross209

# 110.00x178.20 mm; 4.33x7.02"; 15,062 stitches; 5 colors

- 1. White
- 2. Metallic Silver
- 3. Green
- 4. Light Blue
- 5. Yellow