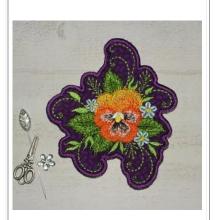

# pansy12appli

# 100.00x43.40 mm; 3.94x1.71"; 7,884 stitches; 11 colors

- 1. White. Place applique fabric on the outlined area.
- 2. White. Remove the hoop from the machine. DO NOT UNHOOP. Cut out the applique shape.
- 3. White
- 4. Deep Green
- 5. Leaf Green
- 6. Lilac
- 7. Violet
- 8. Sunflower Yellow
- 9. Orange
- 10. Black
- 11. Light Blue
- 12. Yellow
- 13. White