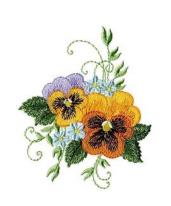

# pansy14

# 80.40x99.90 mm; 3.17x3.93"; 10,578 stitches; 10 colors

- 1. Deep Green
- 2. Leaf Green
- 3. Lilac
- 4. Violet
- 5. Sunflower Yellow
- 6. Orange
- 7. Black
- 8. Light Blue
- 9. Yellow
- 10. White