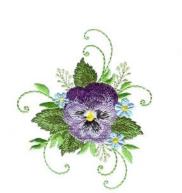

# pansy13

# 81.30x97.90 mm; 3.20x3.85"; 9,754 stitches; 10 colors; 11 thread changes

- 1. Fresh Green
- 2. Deep Green
- 3. Leaf Green
- 4. Dark Violet
- 5. Violet
- 6. Lilac
- 7. White
- 8. Black
- 9. Light Blue
- 10. Yellow
- 11. White