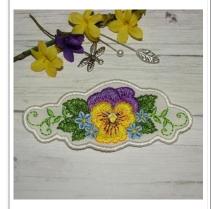

#### pansy13appli

# 90.00x99.80 mm; 3.54x3.93"; 13,658 stitches; 11 colors

- 1. Purple. Place applique fabric on the outlined area.
- 2. Purple. Remove the hoop from the machine. DO NOT UNHOOP. Cut out the applique shape.
- 3. Purple
- 4. Lime Green
- 5. Deep Green
- 6. Leaf Green
- 7. Sunflower Yellow
- 8. Deep Gold
- 9. Orange

- 10. White
- 11. Black
- 12. Light Blue
- 13. Yellow
- 14. White