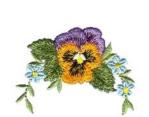

# pansy14

# 80.40x99.90 mm; 3.17x3.93"; 10,578 stitches; 10 colors

- 1. Deep Green
- 2. Leaf Green
- 3. Lilac
- 4. Violet
- 5. Sunflower Yellow
- 6. Orange
- 7. Black
- 8. Light Blue
- 9. Yellow
- 10. White