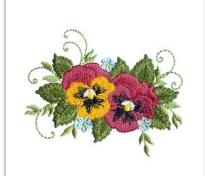

### pansy11

# 75.90x100.00 mm; 2.99x3.94"; 10,660 stitches; 11 colors; 12 thread changes

- 1. Lime Green
- 2. Leaf Green
- 3. Deep Green
- 4. Leaf Green
- 5. Lilac
- 6. Violet
- 7. Sunflower Yellow
- 8. Black
- 9. Golden
- 10. Light Blue
- 11. Yellow
- 12. White