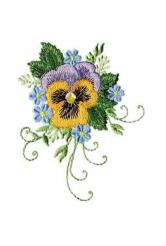

# pansy12

# 99.40x36.50 mm; 3.91x1.44"; 6,761 stitches; 9 colors; 10 thread changes

- 1. Deep Green
- 2. Leaf Green
- 3. Cyclam Pink
- 4. Magenta
- 5. White
- 6. Pink
- 7. Black
- 8. Blue
- 9. Yellow
- 10. White