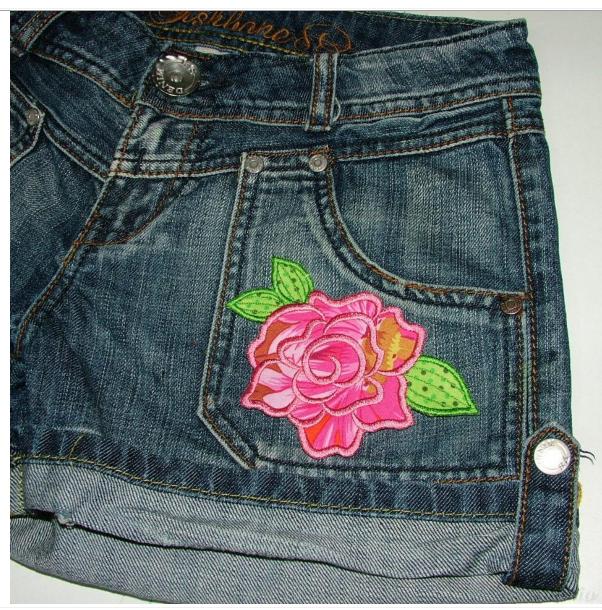

2. Green

Remove the hoop from the machine. DO NOT UNHOOP. Cut out applique shape.

3. Green

These designs can not only be used as singles but also in combinations to create huge floral arrangements. You can use them as embellishments to spruce up your garments or as patches to cover damaged or stained clothing.