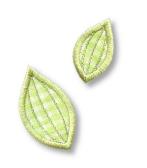

# appflow19

size a: 25.90x46.20 mm (1.02x1.82"), 1,010 stitches size b: 18.70x32.80 mm (0.74x1.29"), 700 stitches

1 color, 3 sewing stops

1. Green

Place applique fabric

2. Green

Remove the hoop from the machine. DO NOT UNHOOP. Cut out applique shape.