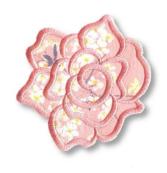

# appflow13

# 49.60x49.00 mm (1.95x1.93"), 2,479 stitches; 3 colors, 5 sewing stops

1. Pink

Place applique fabric

Remove the hoop from the machine. DO NOT UNHOOP. Cut out applique shape.

- 3. Pink
- 4. White
- 5. Amber Red