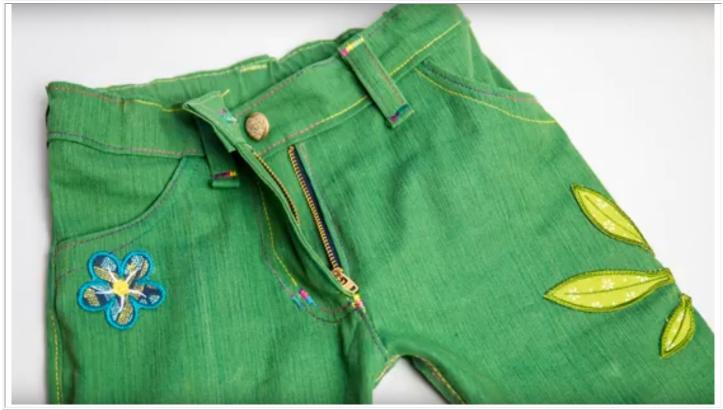

2. Green

Remove the hoop from the machine. DO NOT UNHOOP. Cut out applique shape.

3. Green

These designs can not only be used as singles but also in combinations to create huge floral arrangements. You can use them as embellishments to spruce up your garments or as patches to cover damaged or stained clothing.