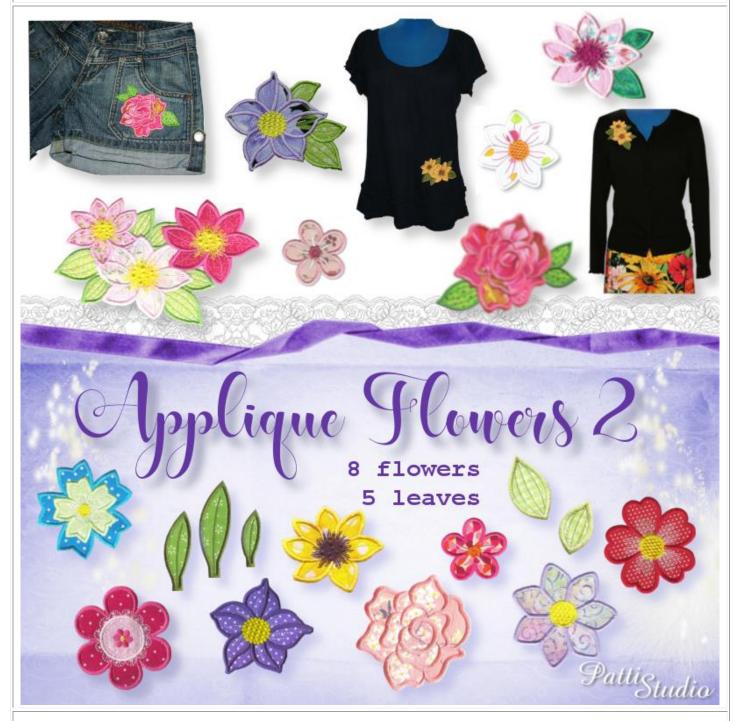

4. Pink

Remove the hoop from the machine. DO NOT UNHOOP. Cut out applique shape.

- 5. Pink
- 6. Cyclam
- 7. Yellow