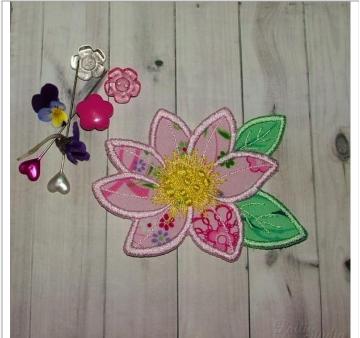

# 49.60x49.00 mm (1.95x1.93"), 2,479 stitches; 3 colors, 5 sewing stops

1. Pink

Place applique fabric

Remove the hoop from the machine. DO NOT UNHOOP. Cut out applique shape.

- 3. Pink
- 4. White
- 5. Amber Red