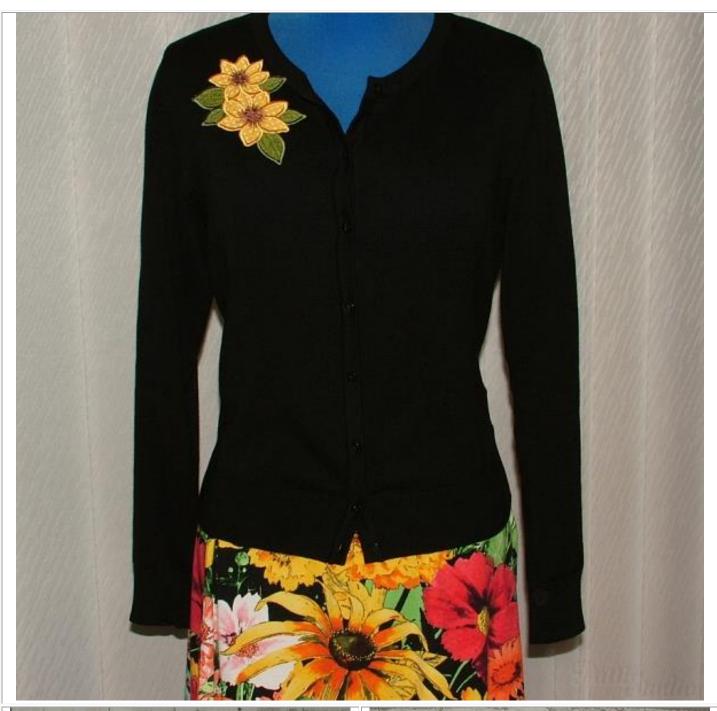

2. Green

Remove the hoop from the machine. DO NOT UNHOOP. Cut out applique shape.

3. Green

These designs can not only be used as singles but also in combinations to create huge floral arrangements. You can use them as embellishments to spruce up your garments or as patches to cover damaged or stained clothing.