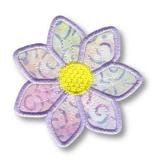

#### appflow15

# 77.00x76.80 mm (3.03x3.02"), 4,139 stitches; 3 colors, 5 sewing stops

1. Lavender

Place applique fabric

2. Lavender

Remove the hoop from the machine. DO NOT UNHOOP. Cut out applique shape.

- 3. Lavender
- 4. White
- 5. Yellow