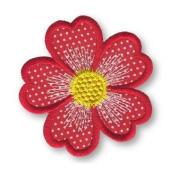

# appflow18

# 74.80x75.00 mm (2.94x2.95"), 4,403 stitches; 3 colors, 5 sewing stops

1. Red

Place applique fabric

2. Red

Remove the hoop from the machine. DO NOT UNHOOP. Cut out applique shape.

- 3. White
- 4. Red
- 5. Yellow