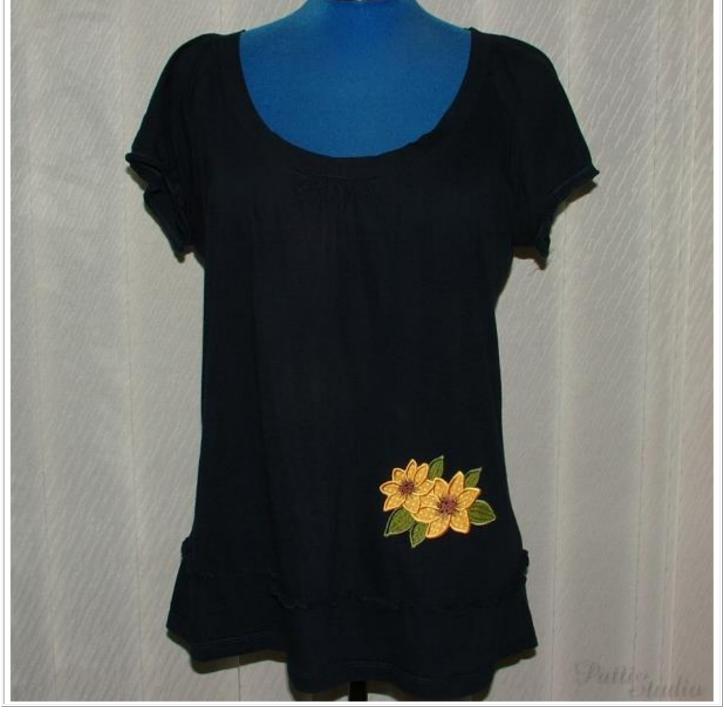

2. Green

Remove the hoop from the machine. DO NOT UNHOOP. Cut out applique shape.

3. Green

These designs can not only be used as singles but also in combinations to create huge floral arrangements. You can use them as embellishments to spruce up your garments or as patches to cover damaged or stained clothing.