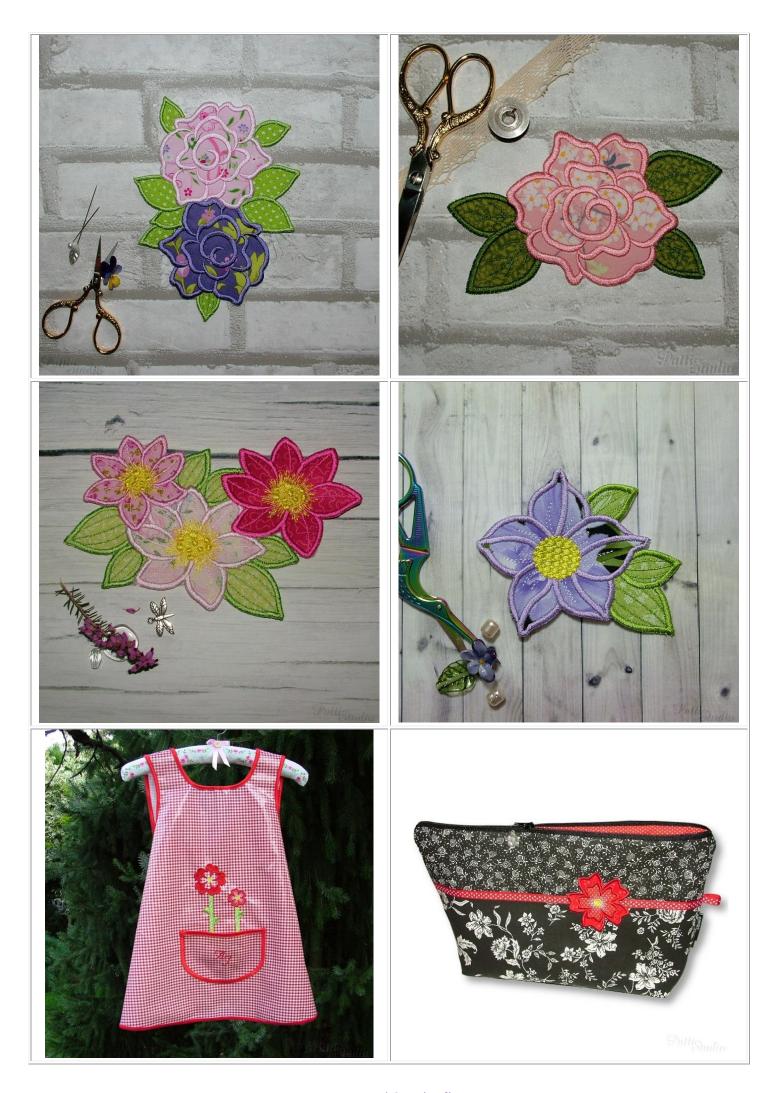

# 73.30x80.20 mm (2.89x3.16"), 4,969 stitches; 4 colors, 7 sewing stops

1. Cyclam

Place applique fabric

2. Cyclam

Remove the hoop from the machine. DO NOT UNHOOP. Cut out applique shape.

3. Cyclam

Place applique fabric

4. Pink

Remove the hoop from the machine. DO NOT UNHOOP. Cut out applique shape.

- 5. Pink
- 6. Cyclam
- 7. Yellow

#### appflow12

# 71.60x69.60 mm (2.82x2.74"), 4,857 stitches; 3 colors, 4 sewing stops

1. Yellow

Place applique fabric

2. Yellow

Remove the hoop from the machine. DO NOT UNHOOP. Cut out applique shape.

- 3. Yellow
- 4. Brown

# appflow13

# 49.60x49.00 mm (1.95x1.93"), 2,479 stitches; 3 colors, 5 sewing stops

1. Pink

Place applique fabric

Remove the hoop from the machine. DO NOT UNHOOP. Cut out applique shape.

- 3. Pink
- 4. White
- 5. Amber Red

# appflow14

# 72.90x76.20 mm (2.87x3.00"), 4,695 stitches; 4 colors, 8 sewing stops

1. Turquoise

Place applique fabric

2. Turquoise

Remove the hoop from the machine. DO NOT UNHOOP. Cut out applique shape.

- 3. Turquoise
- 4. Green

Place applique fabric

5. Green

Remove the hoop from the machine. DO NOT UNHOOP. Cut out applique shape.

- 6. Green
- 7. White
- 7. Yellow

#### appflow15

# 77.00x76.80 mm (3.03x3.02"), 4,139 stitches; 3 colors, 5 sewing stops

1. Lavender

Place applique fabric

2. Lavender

Remove the hoop from the machine. DO NOT UNHOOP. Cut out applique shape.

- 3. Lavender
- 4. White
- 5. Yellow

# appflow16

# 82.70x82.80 mm (3.26x3.26"), 5,175 stitches; 1 color, 3 sewing stops

1. Apricot

Place applique fabric

2. Apricot

Remove the hoop from the machine. DO NOT UNHOOP. Cut out applique shape.

3. Apricot

# appflow17

### 78.10x74.30 mm (3.07x2.93"), 4,671 stitches; 3 colors, 5 sewing stops

1. Violet

Place applique fabric

2. Violet

Remove the hoop from the machine. DO NOT UNHOOP. Cut out applique shape.

- 3. Light Lilace
- 4. Violet
- 5. Yellow

# appflow18

# 74.80x75.00 mm (2.94x2.95"), 4,403 stitches; 3 colors, 5 sewing stops

1. Red

Place applique fabric

2. Red

Remove the hoop from the machine. DO NOT UNHOOP. Cut out applique shape.

- 3. White
- 4. Red
- 5. Yellow