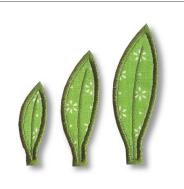

3. Green

appflow20

size a: 16.30x46.50 mm (0.64x1.83"),799 stitches size b: 21.80x64.20 mm (0.86x2.53"), 1,096 stitches size c: 26.00x77.90 mm (0.88x1.33"), 1,324 stitches

1 color, 3 sewing stops

1. Green Place applique fabric

2. Green

Remove the hoop from the machine. DO NOT UNHOOP. Cut out applique shape.

3. Green

These designs can not only be used as singles but also in combinations to create huge floral arrangements. You can use them as embellishments to spruce up your garments or as patches to cover damaged or stained clothing.