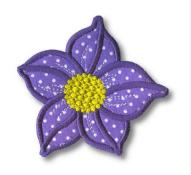

# appflow17

### 78.10x74.30 mm (3.07x2.93"), 4,671 stitches; 3 colors, 5 sewing stops

1. Violet

Place applique fabric

2. Violet

Remove the hoop from the machine. DO NOT UNHOOP. Cut out applique shape.

- 3. Light Lilace
- 4. Violet
- 5. Yellow