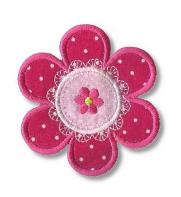

# 71.60x69.60 mm (2.82x2.74"), 4,857 stitches; 3 colors, 4 sewing stops

1. Yellow

Place applique fabric

2. Yellow

Remove the hoop from the machine. DO NOT UNHOOP. Cut out applique shape.

- 3. Yellow
- 4. Brown