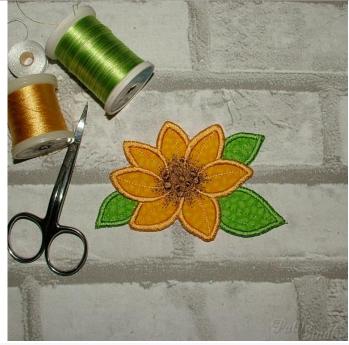

# 71.60x69.60 mm (2.82x2.74"), 4,857 stitches; 3 colors, 4 sewing stops

1. Yellow

Place applique fabric

2. Yellow

Remove the hoop from the machine. DO NOT UNHOOP. Cut out applique shape.

- 3. Yellow
- 4. Brown