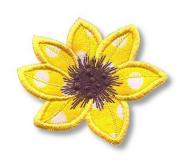

# 49.60x49.00 mm (1.95x1.93"), 2,479 stitches; 3 colors, 5 sewing stops

1. Pink

Place applique fabric

Remove the hoop from the machine. DO NOT UNHOOP. Cut out applique shape.

- 3. Pink
- 4. White
- 5. Amber Red