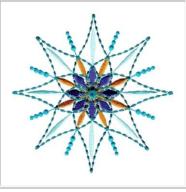

#### mandala12

### 91.00x100.00 mm (3.58x3.94"); 6,800 stitches; 5 colors

- 1. Turquoise
- 2. Gold
- 3. Aqua
- 4. Petrol
- 5. Violet