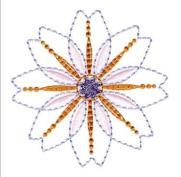

#### mandala11

#### 86.60x98.80 mm (3.41x3.89"); 5,712 stitches; 4 colors

- 1. Gold
- 2. Rust
- 3. Aqua
- 4. Violet