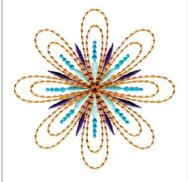

#### mandala11

#### 86.60x98.80 mm (3.41x3.89"); 5,712 stitches; 4 colors

- 1. Gold
- 2. Rust
- 3. Aqua
- 4. Violet