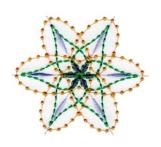

#### mandala13

### 99.20x99.20 mm (3.91x3.91"); 5,589 stitches; 4 colors

- 1. Green
- 2. Lilac
- 3. Gold
- 4. Violet