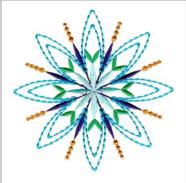

## 100.00x100.00 mm (3.94x3.94"); 7,058 stitches; 4 colors

- 1. Turquoise
- 2. Aqua
- 3. Gold
- 4. Violet