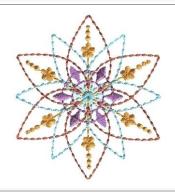

#### 86.60x98.80 mm (3.41x3.89"); 5,712 stitches; 4 colors

- 1. Gold
- 2. Rust
- 3. Aqua
- 4. Violet