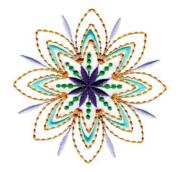

#### mandala14

## 100.00x100.00 mm (3.94x3.94"); 7,490 stitches; 5 colors

- 1. Turquoise
- 2. Aqua
- 3. Petrol
- 4. Teal Green
- 5. Golden