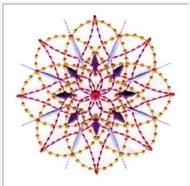

#### mandala13

### 99.20x99.20 mm (3.91x3.91"); 5,589 stitches; 4 colors

- 1. Green
- 2. Lilac
- 3. Gold
- 4. Violet