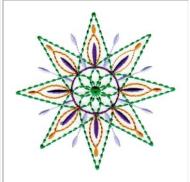

### 99.20x99.20 mm (3.91x3.91"); 5,589 stitches; 4 colors

- 1. Green
- 2. Lilac
- 3. Gold
- 4. Violet