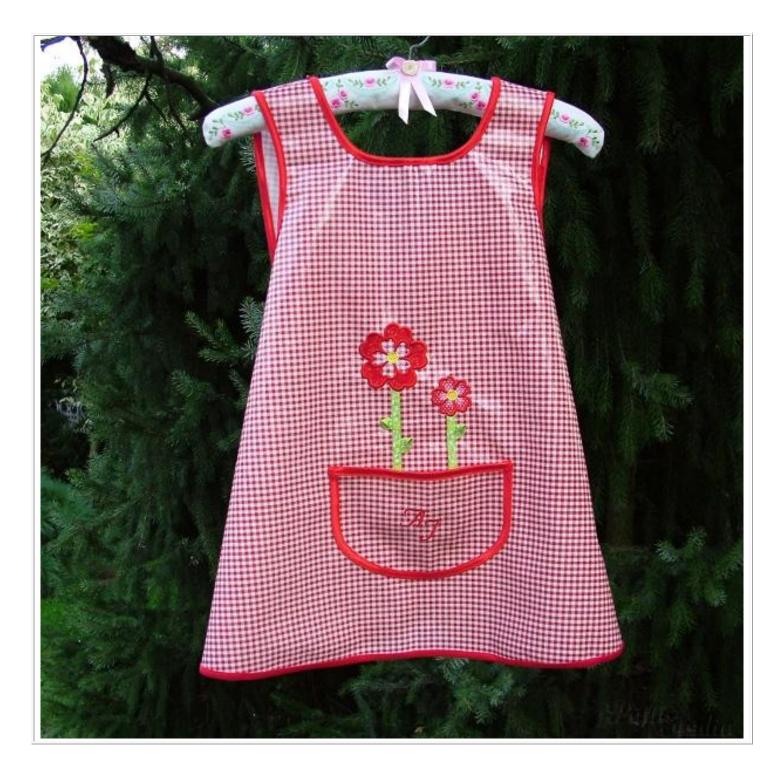

These designs can not only be used as singles but also in combinations to create huge floral arrangements. You can use them as embellishments to spruce up your garments or as patches to cover damaged or stained clothing.