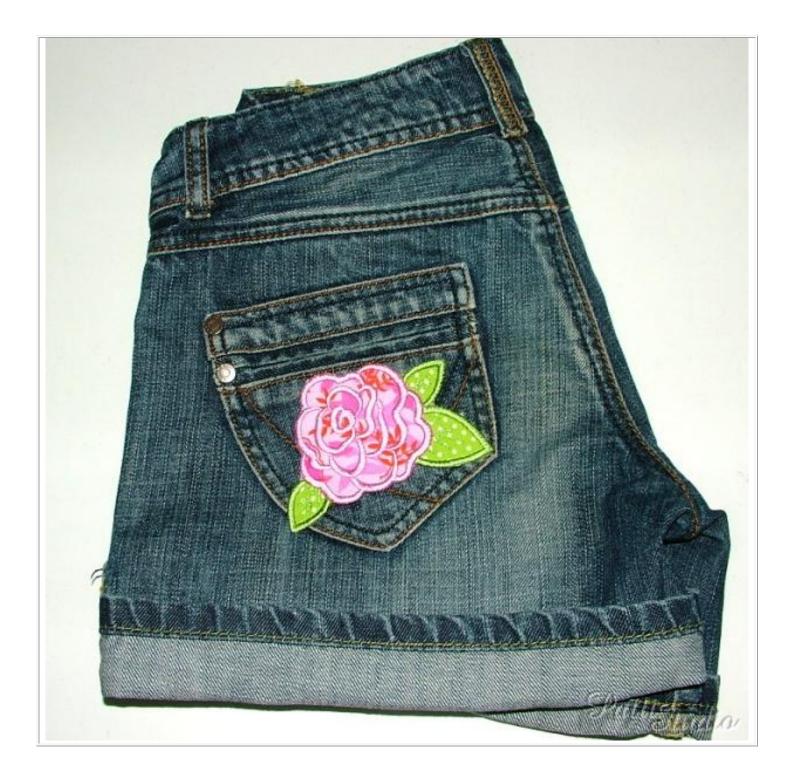

These designs can not only be used as singles but also in combinations to create huge floral arrangements. You can use them as embellishments to spruce up your garments or as patches to cover damaged or stained clothing.