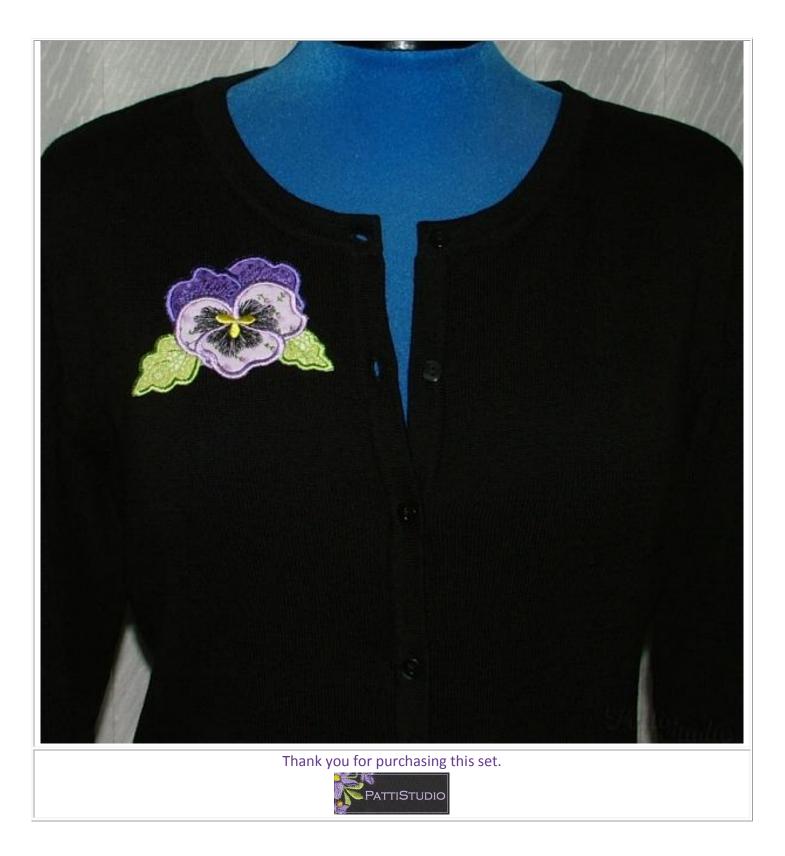

These designs can not only be used as singles but also in combinations to create huge floral arrangements. You can use them as embellishments to spruce up your garments or as patches to cover damaged or stained clothing.