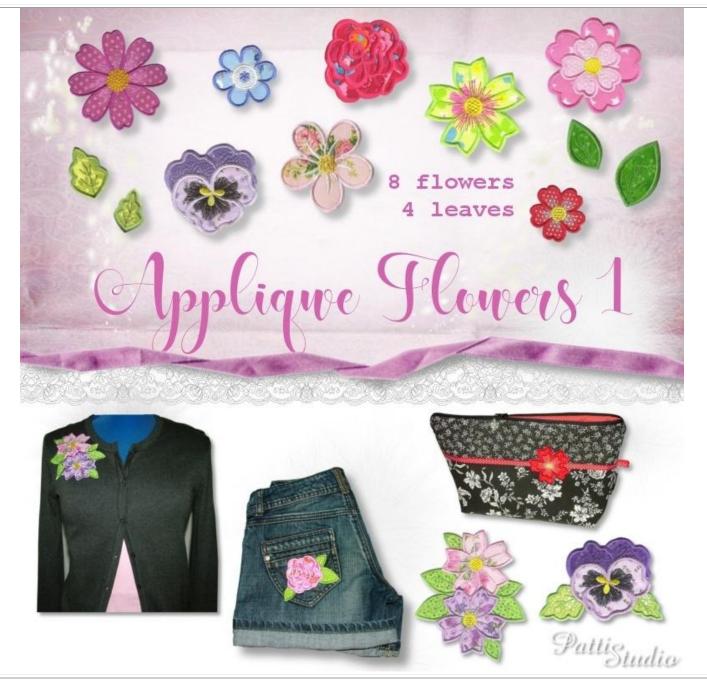

| appflow01<br>74.90x74.20 mm (2.95x2.92"), 4,148 stitches; 3 colors, 5 sewing stops<br>1. Pink<br>Place applique fabric<br>2. Pink<br>Remove the hoop from the machine. DO NOT UNHOOP. Cut out applique shape.<br>3. Pink<br>4. White<br>5. Yellow                                                                                                                                                                                                                                                                           |
|-----------------------------------------------------------------------------------------------------------------------------------------------------------------------------------------------------------------------------------------------------------------------------------------------------------------------------------------------------------------------------------------------------------------------------------------------------------------------------------------------------------------------------|
| appflow02<br><u>44.40x44.80 mm (1.75x1.76"), 2,592 stitches; 3 colors, 6 sewing stops</u><br>1. Red<br>Place applique fabric<br>2. Red<br>Remove the hoop from the machine. DO NOT UNHOOP. Cut out applique shape.<br>3. Red<br>4. White<br>5. Red<br>6. Yellow                                                                                                                                                                                                                                                             |
| appflow03<br>78.50x82.20 mm (3.09x3.24"), 4,673 stitches; 3 colors, 6 sewing stops<br>1. Lime Green<br>Place applique fabric<br>2. Lime Green<br>Remove the hoop from the machine. DO NOT UNHOOP. Cut out applique shape.<br>3. Pink<br>4. Lime Green<br>5. Yellow                                                                                                                                                                                                                                                          |
| appflow04<br><u>86.30x86.30 mm (3.40x3.40"), 6,403 stitches; 3 colors, 6 sewing stops</u><br>1. Cyclam<br>Place applique fabric<br>2. Cyclam<br>Remove the hoop from the machine. DO NOT UNHOOP. Cut out applique shape.<br>3. Cyclam<br>4. Pink<br>5. Cyclam<br>6. Golden Yellow                                                                                                                                                                                                                                           |
| <ul> <li>appflow05</li> <li><u>69.20x68.30 mm (2.72x2.69"), 4,148 stitches; 5 colors, 9 sewing stops</u></li> <li>1. Violet</li> <li>Place applique fabric</li> <li>2. Violet</li> <li>Remove the hoop from the machine. DO NOT UNHOOP. Cut out applique shape.</li> <li>3. Violet</li> <li>4. Lilac</li> <li>Place applique fabric</li> <li>5. Lilac</li> <li>Remove the hoop from the machine. DO NOT UNHOOP. Cut out applique shape.</li> <li>6. Lilac</li> <li>7. Black</li> <li>8. Lilac</li> <li>9. Yellow</li> </ul> |

| appflow06<br>74.80x75.00 mm (2.94x2.95"), 4,961 stitches; 5 colors, 8 sewing stops<br>1. Pink<br>Place applique fabric<br>2. Pink<br>Remove the hoop from the machine. DO NOT UNHOOP. Cut out applique shape.<br>3. Pink<br>Place applique fabric<br>4. Light Pink<br>Remove the hoop from the machine. DO NOT UNHOOP. Cut out applique shape.<br>5. Light Pink<br>6. White<br>7. Light Pink<br>8. Yellow |
|-----------------------------------------------------------------------------------------------------------------------------------------------------------------------------------------------------------------------------------------------------------------------------------------------------------------------------------------------------------------------------------------------------------|
| appflow07<br>44.50x48.70 mm (1.75x1.92"), 3,494 stitches; 2 colors, 5 sewing stops<br>1. Light Blue<br>Place applique fabric<br>2. Light Blue<br>Remove the hoop from the machine. DO NOT UNHOOP. Cut out applique shape.<br>3. Light Blue<br>4. White<br>5. Light Blue                                                                                                                                   |
| appflow08<br>65.20x63.20 mm (2.57x2.49"), 3,637 stitches; 1 color, 3 sewing stops<br>1. Carmine<br>Place applique fabric<br>2. Carmine<br>Remove the hoop from the machine. DO NOT UNHOOP. Cut out applique shape.<br>3. Carmine                                                                                                                                                                          |
| appflow09<br><u>size a: 22.90x38.50 mm (0.90x1.52"), 802 stitches</u><br><u>size b: 30.00x49.80 mm (1.18x1.96"), 1,020 stitches</u><br><u>1 color, 3 sewing stops</u><br>1. Green<br>Place applique fabric<br>2. Green<br>Remove the hoop from the machine. DO NOT UNHOOP. Cut out applique shape.<br>3. Green                                                                                            |
| appflow10<br><u>size a: 30.90x44.00 mm (1.22x1.73"),1,015 stitches</u><br><u>size b: 22.40x33.90 mm (0.88x1.33"), 758 stitches</u><br><u>1 color, 3 sewing stops</u><br>1. Green<br>Place applique fabric<br>2. Green<br>Remove the hoop from the machine. DO NOT UNHOOP. Cut out applique shape.<br>3. Green                                                                                             |

These designs can not only be used as singles but also in combinations to create huge floral arrangements. You can use them as embellishments to spruce up your garments or as patches to cover damaged or stained clothing.