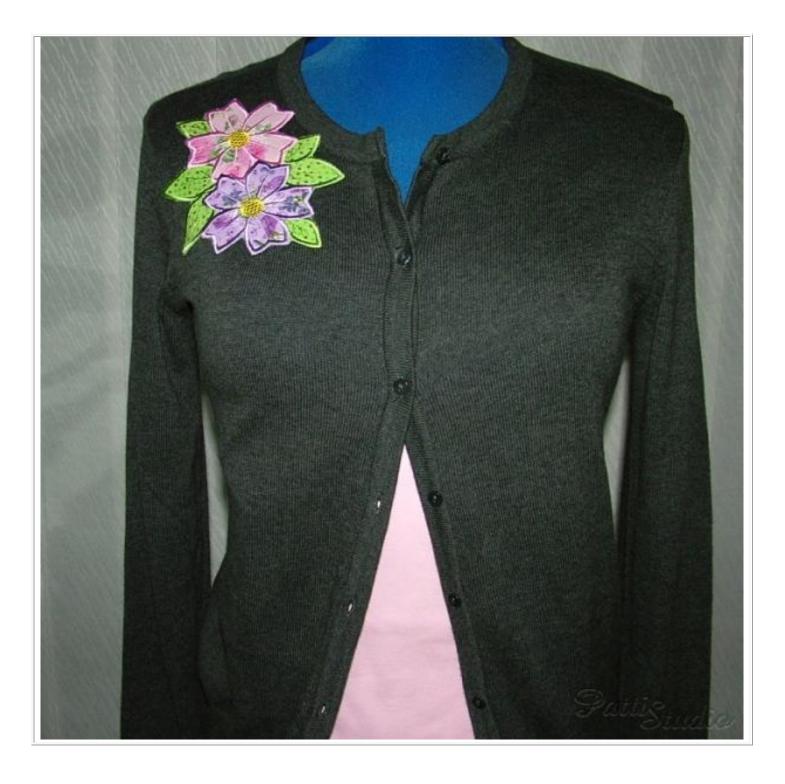

These designs can not only be used as singles but also in combinations to create huge floral arrangements. You can use them as embellishments to spruce up your garments or as patches to cover damaged or stained clothing.