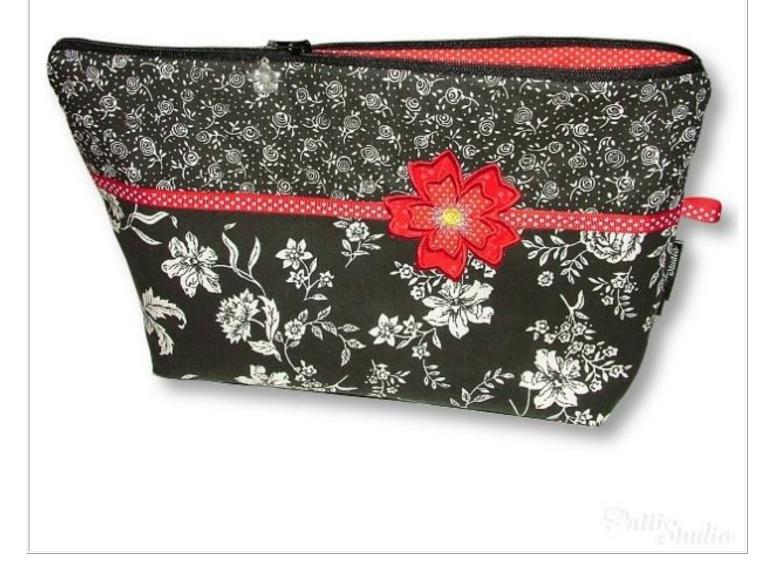

These designs can not only be used as singles but also in combinations to create huge floral arrangements. You can use them as embellishments to spruce up your garments or as patches to cover damaged or stained clothing.