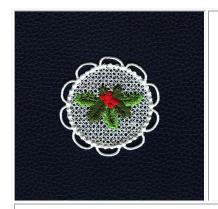

### xmaslace09

## 100.00x100.00 mm; 16,389 stitches; 7 colors

- 1. White
- 2. Leaf Green
- 3. Deep Green
- 4. Blue
- 5. Yellow
- 6. Golden
- 7. Red