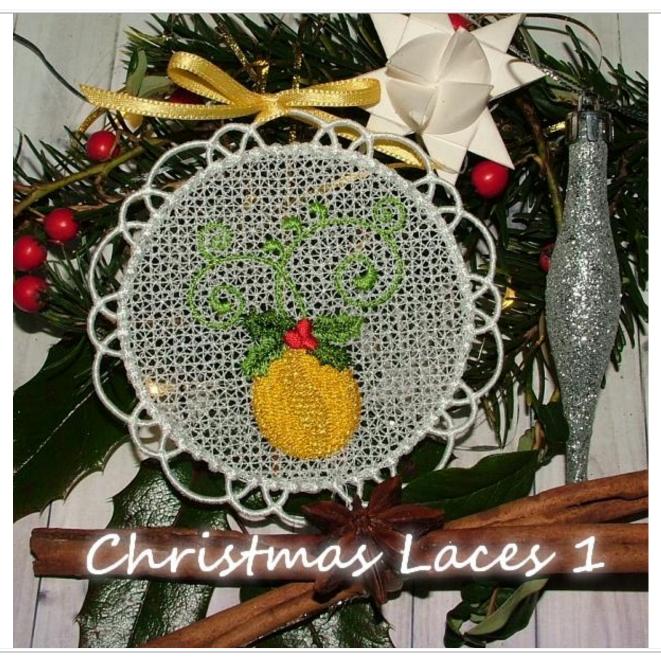

# **Christmas Laces 1**

THANK YOU FOR YOUR PURCHASE FROM OREGONPATCHWORKS INC. www.oregonpatchworks.com

The original copyright of these files is owned with all rights reserved by PattiStudio. YOU HAVE PURCHASED A LICENSE TO USE THESE ELECTRONIC FILES. When you purchase or download from OregonPatchWorks Inc, you are granted a single-user license of the files to create stitch outs from them. The ownership of the design stitch files and related graphic files is retained by craftsperson that created them. These digitized embroidery designs and graphics are protected under USA Federal Copyright Law & International Treaties. The design and graphic files themselves, or any part thereof, cannot be sold, duplicated or shared in any way and are for use by the original purchaser/user only.

These designs are free standing. Use your favourite water soluable stabilizer. I have the best results with Vilene (one layer). Hoop the stabilizer and embroider the design. Depending on your machine, you might need to slow down the speed. Always use sharp needle to avoid thread breakage. After embroidering the designs, soak them in the water but not too long to keep some stiffness. Lay them flat on towel or between two towels or soft material, iron while they are still a little bit damp.