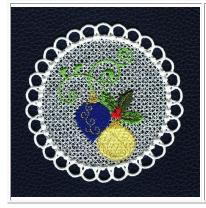

### xmaslace02

### 100.00x100.00 mm; 20,433 stitches; 7 colors, 9 thread changes

- 1. White
- 2. Red
- 3. Blue
- 4. Yellow
- 5. Golden
- 6. White
- 7. Leaf Green
- 8. Deep Green
- 9. Red