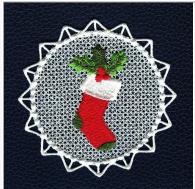

#### xmaslace01

### 100.00x100.00 mm; 18,086 stitches; 6 colors

- 1. White
- 2. Yellow
- 3. Golden
- 4. Leaf Green
- 5. Deep Green
- 6. Red