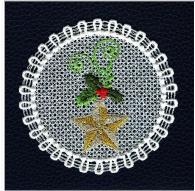

#### xmaslace04

## 100.00x100.00 mm; 20,489 stitches; 5 colors, 7 thread changes

- 1. White
- 2. Teal Green
- 3. Golden
- 4. Red
- 5. Leaf Green
- 6. Deep Green
- **7.** Red