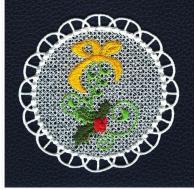

#### xmaslace03

## 100.00x100.00 mm; 20,438 stitches; 5 colors

- 1. White
- 2. Yellow
- 3. Leaf Green
- 4. Deep Green
- 5. Red