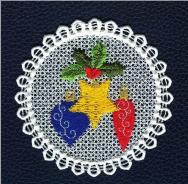

### xmaslace02

### 100.00x100.00 mm; 20,433 stitches; 7 colors, 9 thread changes

- 1. White
- 2. Red
- 3. Blue
- 4. Yellow
- 5. Golden
- 6. White
- 7. Leaf Green
- 8. Deep Green
- 9. Red