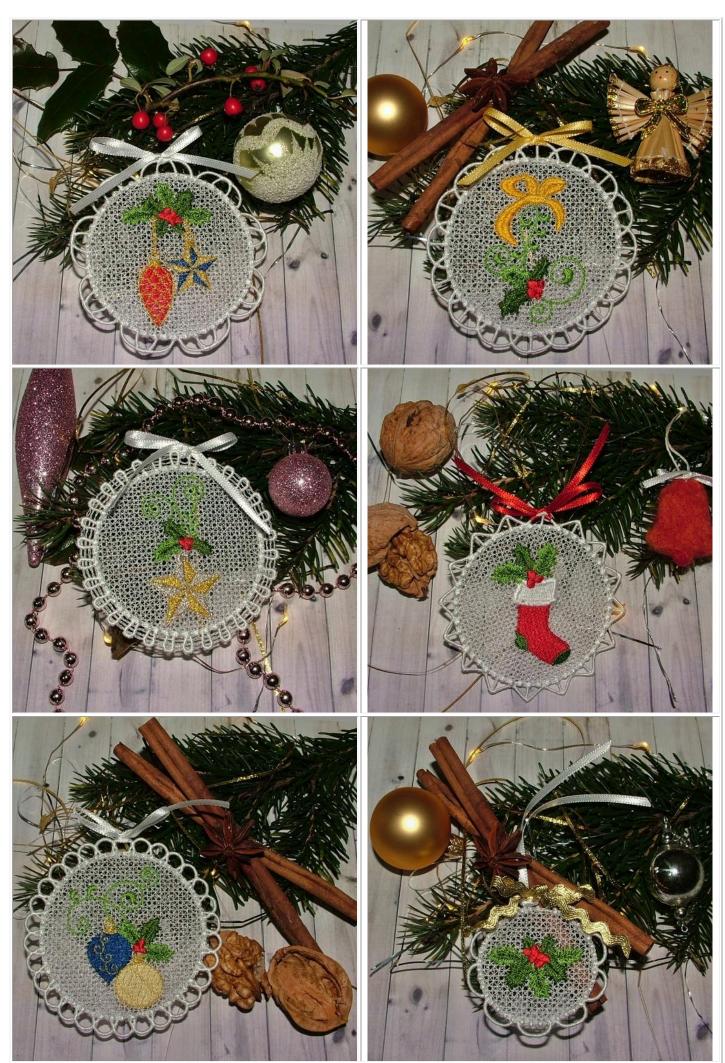

#### xmaslace01

### 100.00x100.00 mm; 18,086 stitches; 6 colors

- 1. White
- 2. Yellow
- 3. Golden
- 4. Leaf Green
- 5. Deep Green
- 6. Red

### xmaslace02

### 100.00x100.00 mm; 20,433 stitches; 7 colors, 9 thread changes

- 1. White
- 2. Red
- 3. Blue
- 4. Yellow
- 5. Golden
- 6. White
- 7. Leaf Green
- 8. Deep Green
- 9. Red

#### xmaslace03

## 100.00x100.00 mm; 20,438 stitches; 5 colors

- 1. White
- 2. Yellow
- 3. Leaf Green
- 4. Deep Green
- 5. Red

#### xmaslace04

## 100.00x100.00 mm; 20,489 stitches; 5 colors, 7 thread changes

- 1. White
- 2. Teal Green
- 3. Golden
- 4. Red
- 5. Leaf Green
- 6. Deep Green
- **7.** Red

#### xmaslace05

## 100.00x98.40mm; 15,801 stitches; 6 colors, 7 thread changes

- 1. White
- 2. Blue
- 3. Red
- 4. Golden
- 5. Leaf Green
- 6. Deep Green
- 7. Red

#### xmaslace06

# 100.00x100.00 mm; 15,887 stitches; 6 colors

- 1. White
- 2. Leaf Green
- 3. Deep Green
- 4. Red
- 5. Yellow
- 6. Golden

#### xmaslace07

# 100.00x100.00 mm; 18,884 stitches; 6 colors

- 1. White
- 2. Silver
- 3. Golden
- 4. Leaf Green
- 5. Deep Green
- 6. Red

## xmaslace08

## 100.00x100.00 mm; 18,053 stitches; 4 barvy, 6 thread changes

- 1. White
- 2. Red
- 3. White
- 4. Leaf Green
- 5. Deep Green
- 6. Red

### xmaslace09

## 100.00x100.00 mm; 16,389 stitches; 7 colors

- 1. White
- 2. Leaf Green
- 3. Deep Green
- 4. Blue
- 5. Yellow
- 6. Golden
- 7. Red