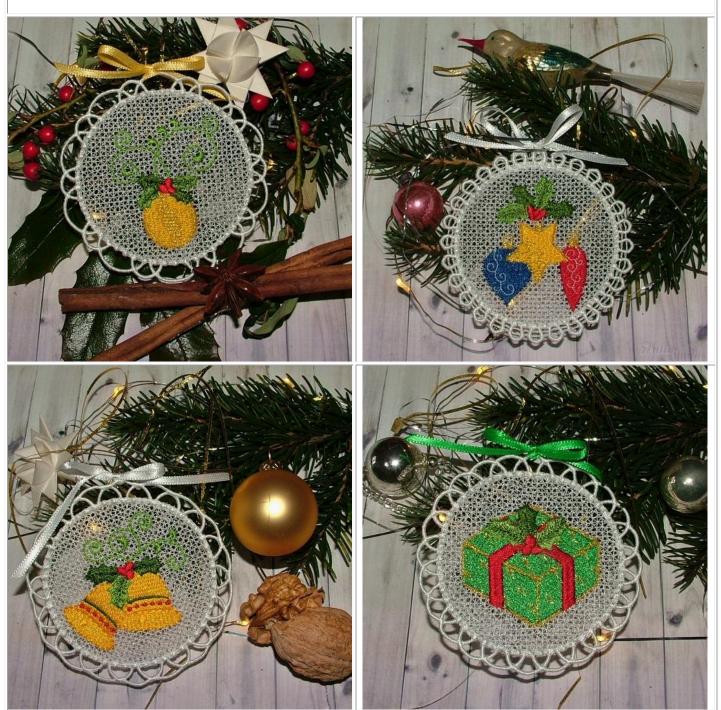

changes

- 1. White
- 2. Blue
- 3. Red
- 4. Golden
- 5. Leaf Green
- 6. Deep Green
- 7. Red



#### xmaslace06

# 100.00x100.00 mm; 15,887 stitches; 6 colors

- 1. White
- 2. Leaf Green
- 3. Deep Green
- 4. Red
- 5. Yellow
- 6. Golden



#### xmaslace07

# 100.00x100.00 mm; 18,884 stitches; 6 colors

- 1. White
- 2. Silver
- 3. Golden
- 4. Leaf Green
- 5. Deep Green
- 6. Red



## xmaslace08

## 100.00x100.00 mm; 18,053 stitches; 4 barvy, 6 thread changes

- 1. White
- 2. Red
- 3. White
- 4. Leaf Green
- 5. Deep Green
- 6. Red



### xmaslace09

## 100.00x100.00 mm; 16,389 stitches; 7 colors

- 1. White
- 2. Leaf Green
- 3. Deep Green
- 4. Blue
- 5. Yellow
- 6. Golden
- 7. Red



# xmaslace10fr 62.00x63.20 mm; 9,330 stitches; 4 colors

- 1. White
- 2. Leaf Green
- 3. Deep Green
- 4. Red





Jana Javorova © PattiStudio

| Thank you for your purchase. |
|------------------------------|
| PATTISTUDIO                  |
|                              |
|                              |
|                              |
|                              |
|                              |