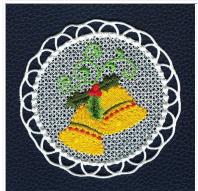

#### xmaslace03

## 100.00x100.00 mm; 20,438 stitches; 5 colors

- 1. White
- 2. Yellow
- 3. Leaf Green
- 4. Deep Green
- 5. Red