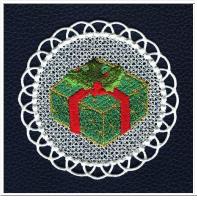

#### xmaslace01

### 100.00x100.00 mm; 18,086 stitches; 6 colors

- 1. White
- 2. Yellow
- 3. Golden
- 4. Leaf Green
- 5. Deep Green
- 6. Red