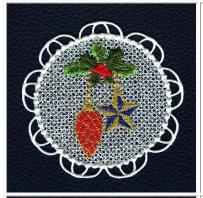

### xmaslace02

### 100.00x100.00 mm; 20,433 stitches; 7 colors, 9 thread changes

- 1. White
- 2. Red
- 3. Blue
- 4. Yellow
- 5. Golden
- 6. White
- 7. Leaf Green
- 8. Deep Green
- 9. Red