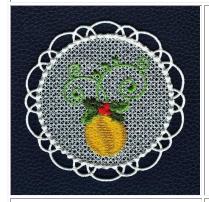

#### xmaslace01

### 100.00x100.00 mm; 18,086 stitches; 6 colors

- 1. White
- 2. Yellow
- 3. Golden
- 4. Leaf Green
- 5. Deep Green
- 6. Red