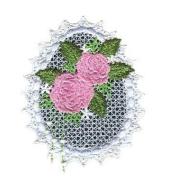

#### Ealaceins05

# 74.50x94.30 mm; 2.93x3.71"; 15,550 stitches; 5 colors

#### 1. Light Blue

Cut out the inner shape close to the embroidered line. DO NOT UNHOOP. Be careful not to cut the stabilizer.

- 2. Light Blue
- 3. Deep Green
- 4. Leaf Green
- 5. Pink
- 6. Light Pink