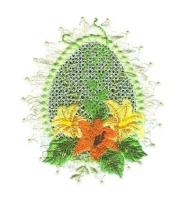

### Ealaceins08

# 84.70x100.00 mm; 3.33x3.94"; 13,670 stitches; 9 colors

#### 1. Spring Green or White

Cut out the inner shape close to the embroidered line. DO NOT UNHOOP. Be careful not to cut the stabilizer.

- 2. Spring Green or White
- 3. Fresh Green
- 4. Leaf Green
- 5. Deep Green
- 6. Lemon Yellow
- 7. Orange
- 8. Deep Gold
- 9. Yellow
- 10. Brown