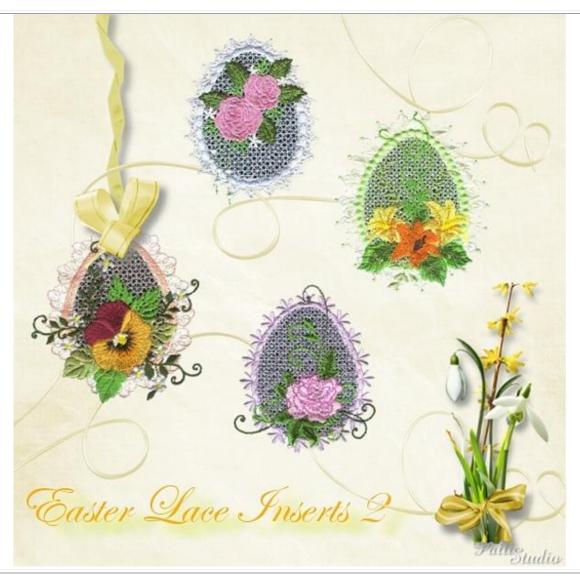

# **Easter Lace Inserts 2**

THANK YOU FOR YOUR PURCHASE FROM OREGONPATCHWORKS INC. www.oregonpatchworks.com

The original copyright of these files is owned with all rights reserved by PattiStudio. YOU HAVE PURCHASED A LICENSE TO USE THESE ELECTRONIC FILES. When you purchase or download from OregonPatchWorks Inc, you are granted a single-user license of the files to create stitch outs from them. The ownership of the design stitch files and related graphic files is retained by craftsperson that created them. These digitized embroidery designs and graphics are protected under USA Federal Copyright Law & International Treaties. The design and graphic files themselves, or any part thereof, cannot be sold, duplicated or shared in any way and are for use by the original purchaser/user only.

#### Ealaceins05

# 74.50x94.30 mm; 2.93x3.71"; 15,550 stitches; 5 colors

#### 1. Light Blue

Cut out the inner shape close to the embroidered line. DO NOT UNHOOP. Be careful not to cut the stabilizer.

- 2. Light Blue
- 3. Deep Green
- 4. Leaf Green
- 5. Pink
- 6. Light Pink