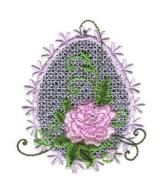

# Ealaceins07

#### 76.70x91.60 mm; 3.02x3.61"; 13,907 stitches; 6 colors

#### 1. Light Lilac

Cut out the inner shape close to the embroidered line. DO NOT UNHOOP. Be careful not to cut the stabilizer.

- 2. Light Lilac
- 3. Deep Green
- 4. Leaf Green
- 5. Deep Green
- 6. Pink
- 7. Cyclam Pink