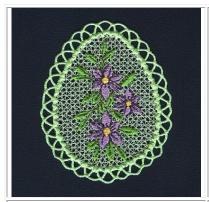

### Le17

# 81.20x100.00 mm; 3.20x3.94"; 18,037 stitches; 8 colors, 9 color changes

- 1. Lightest Lilac
- 2. Deep Green
- 3. Leaf Green
- 4. Light Lilac
- 5. Violet
- 6. Light Lilac
- 7. Dark Violet
- 8. Yellow
- 9. White