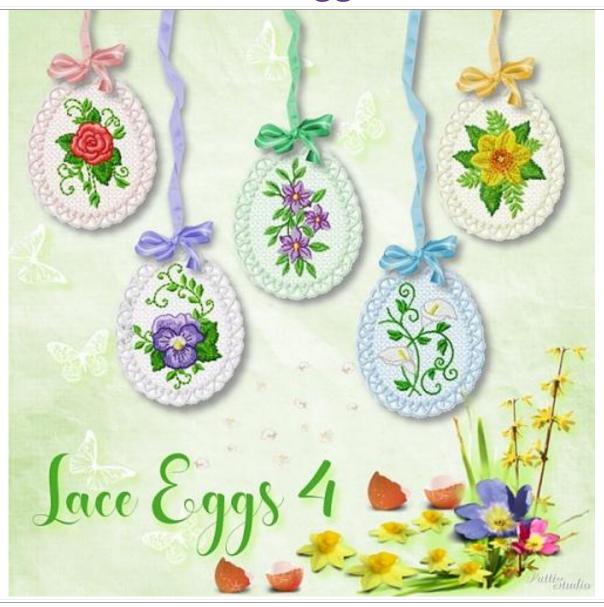

# Lace Eggs 4

THANK YOU FOR YOUR PURCHASE FROM OREGONPATCHWORKS INC. www.oregonpatchworks.com

The original copyright of these files is owned with all rights reserved by PattiStudio. YOU HAVE PURCHASED A LICENSE TO USE THESE ELECTRONIC FILES. When you purchase or download from OregonPatchWorks Inc, you are granted a single-user license of the files to create stitch outs from them. The ownership of the design stitch files and related graphic files is retained by craftsperson that created them. These digitized embroidery designs and graphics are protected under USA Federal Copyright Law & International Treaties. The design and graphic files themselves, or any part thereof, cannot be sold, duplicated or shared in any way and are for use by the original purchaser/user only.

These designs are free standing. Use your favourite water soluable stabilizer. I used three layers of Solvy or one layer of Vilene and Marathon or Sulky threads. After embroidering the design, soak it in the water but not too long to keep some stiffness, otherwise your lace won't look really nice. Lay it flat on towel or between two towels or soft material, iron while it is still a little bit damp.

Use the designs as gift tags or embellishment on candles, gift baskets, gift cards, window decorations etc.