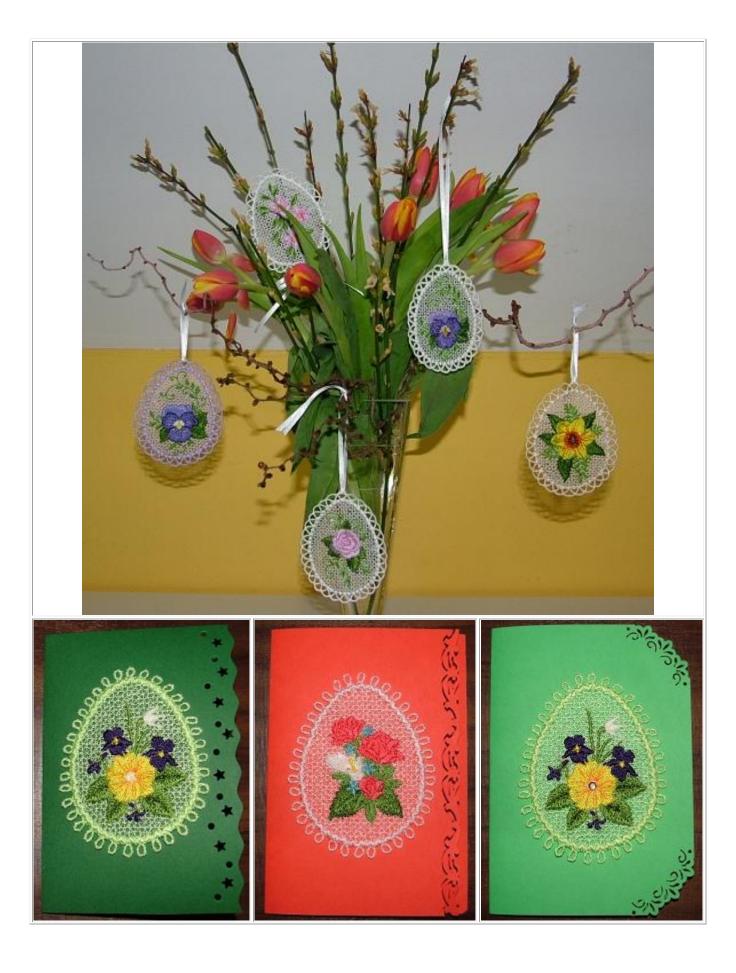

Use the designs as gift tags or embellishment on candles, gift baskets, gift cards, window decorations etc.