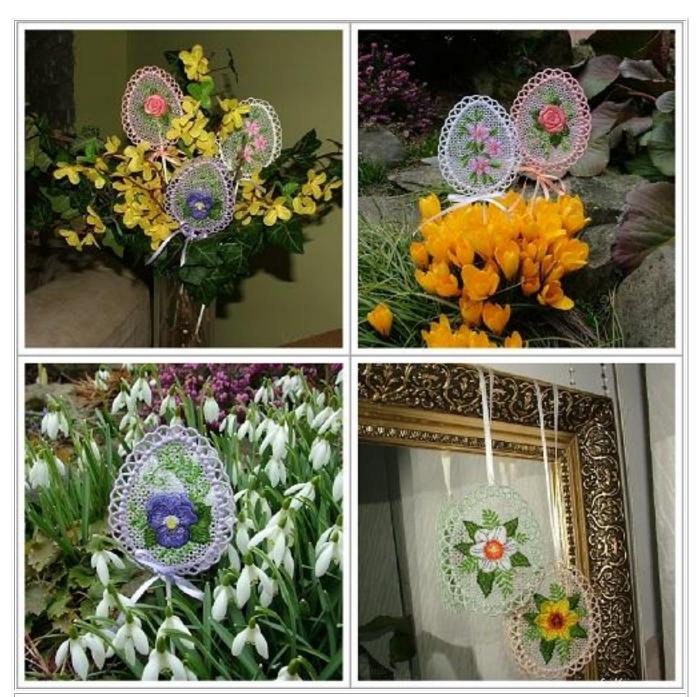

Use the designs as gift tags or embellishment on candles, gift baskets, gift cards, window decorations etc.