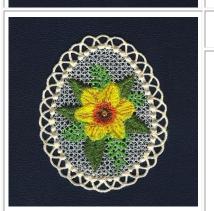

# 81.20x100.00 mm; 3.20x3.94"; 20,512 stitches; 8 colors

### **Yellow Version**

- 1. Cream Yellow
- 2. Deep Green
- 3. Leaf Green
- 4. Yellow
- 5. White
- 6. White
- 7. Grey
- 8. Orange