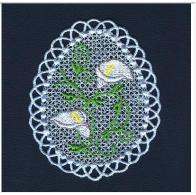

#### Le19

# 81.20x100.00 mm; 3.20x3.94"; 17,227 stitches; 5 colors

- 1. Coral
- 2. Deep Green
- 3. Leaf Green
- 4. Salmon
- 5. Red