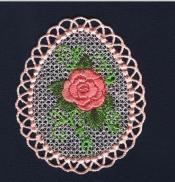

# 81.20x100.00 mm; 3.20x3.94"; 17,227 stitches; 5 colors

- 1. Coral
- 2. Deep Green
- 3. Leaf Green
- 4. Salmon
- 5. Red