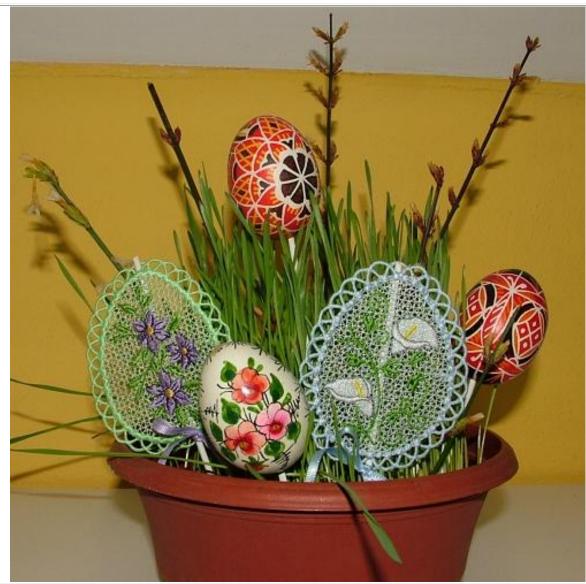

Use the designs as gift tags or embellishment on candles, gift baskets, gift cards, window decorations etc.