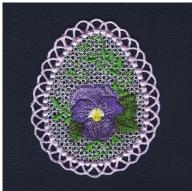

#### Le<sub>18</sub>

# 81.20x100.00 mm; 3.20x3.94"; 15,470 stitches; 5 colors

- 1. Light Blue
- 2. Leaf Green
- 3. White
- 4. Yellow
- 5. Grey