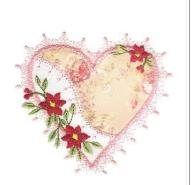

#### Appheart03

100.00x91.70 mm; 8,226 stitches

1. Salmon

Place applique fabric on top right position of the heart.

2. Salmon

Cut out applique shape.

Place applique fabric on left bottom position of the heart.

3. Salmon

Cut out applique shape.

- 4. White
- 5. Salmon
- 6. Red
- 7. Leaf Green
- 8. Deep Green
- 9. Red

- 6. Brass
- 7. Leaf Green
- 8. Pink