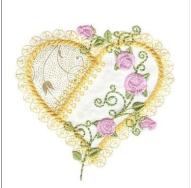

## Appheart07

100.00x91.60 mm; 8,263 stitches

1. Golden

Place applique fabric on the left position of the heart.

2. Golden

Cut out applique shape.

Place applique fabric on the right position of the heart.

3. Golden

Cut out applique shape.

- 4. Golden
- 5. Deep Green
- 6. Leaf Green
- 7. Light Lilac
- 8. Violet
- 9. Dark Violet

10. Yellow

11. White

Appheart08

95.90x99.70 mm; 10,964 stitches

1. Black

Place applique fabric on the bottom position of the heart (I used lace)