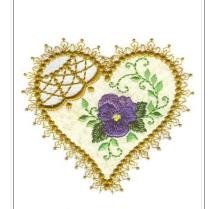

Cut out applique shape.

- 4. Golden
- 5. Deep Green
- 6. Leaf Green
- 7. Light Lilac
- 8. Violet
- 9. Dark Violet

10. Yellow

11. White

Appheart08

95.90x99.70 mm; 10,964 stitches

1. Black

Place applique fabric on the bottom position of the heart (I used lace)

2. Black

Cut out applique shape.

Place applique fabric on the upper position of the heart.

3. Black

Cut out applique shape.

- 4. Black
- 5. Leaf Green
- 6. Red
- 7. Light Salmon