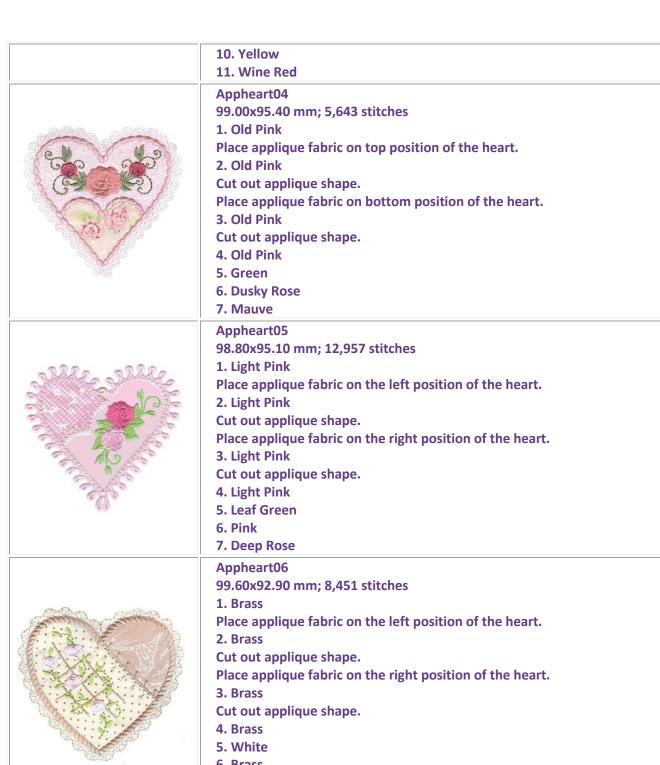

## Appheart07

100.00x91.60 mm; 8,263 stitches

1. Golden

Place applique fabric on the left position of the heart.

2. Golden

Cut out applique shape.

Place applique fabric on the right position of the heart.

3. Golden

Cut out applique shape.

- 4. Golden
- 5. Deep Green
- 6. Leaf Green
- 7. Light Lilac
- 8. Violet
- 9. Dark Violet

10. Yellow

11. White

Appheart08

95.90x99.70 mm; 10,964 stitches

1. Black

Place applique fabric on the bottom position of the heart (I used lace)