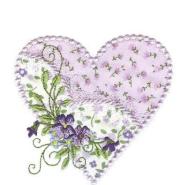

#### Appheart01

100.00x95.70 mm; 9,085 stitches

1. Light Lilac

Place applique fabric on top right position of the heart.

2. Light Lilac

Cut out applique shape.

Place applique fabric on left bottom position of the heart.

3. Light Lilac

Cut out applique shape.

- 4. Light Lilac
- 5. Violet
- 6. Deep Green
- 7. Leaf Green
- 8. Deep Green
- 9. Light Blue
- 10. Lilac
- 11. Yellow
- 12. Violet