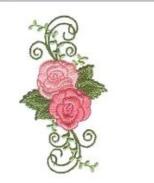

#### redrose01

# 52.80x94.10 mm (2.08x3.70"), 7,700 stitches

- 1. Deep Green
- 2. Leaf Green
- 3. Coral Pink
- 4. Salmon Pink
- 5. Salmon Pink or Red
- 6. Wine Red