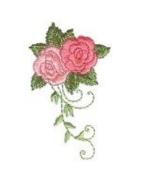

# redrose04

# 48.40x80.80 mm (1.91x3.18"), 6,498 stitches

- 1. Deep Green
- 2. Leaf Green
- 3. Coral Pink
- 4. Salmon Pink
- 5. Salmon Pink or Red
- 6. Wine Red