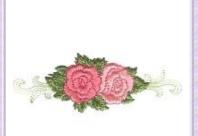

# redrose09

# 100.00x36.30 mm (3.94x1.43"), 6,434 stitches

- 1. Lime Green
- 2. Deep Green
- 3. Leaf Green
- 4. Coral Pink
- 5. Salmon Pink
- 6. Salmon Pink or Red
- 7. Wine Red