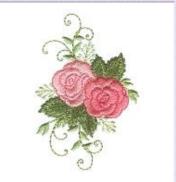

#### redrose01

# 52.80x94.10 mm (2.08x3.70"), 7,700 stitches

- 1. Deep Green
- 2. Leaf Green
- 3. Coral Pink
- 4. Salmon Pink
- 5. Salmon Pink or Red
- 6. Wine Red