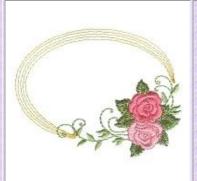

#### redrose03

#### 97.70x84.60 mm (3.85x3.33"), 6,797 stitches

- 1. Golden Brown
- 2. Deep Green
- 3. Leaf Green
- 4. Coral Pink
- 5. Salmon Pink
- 6. Salmon Pink or Red
- 7. Wine Red