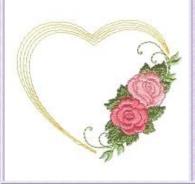

#### redrose03

#### 97.70x84.60 mm (3.85x3.33"), 6,797 stitches

- 1. Golden Brown
- 2. Deep Green
- 3. Leaf Green
- 4. Coral Pink
- 5. Salmon Pink
- 6. Salmon Pink or Red
- 7. Wine Red