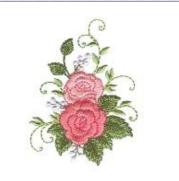

#### redrose02

## 83.60x99.60 mm (3.29x3.92"), 9,025 stitches

- 1. Deep Green
- 2. Leaf Green
- 3. Coral Pink
- 4. Salmon Pink
- 5. Salmon Pink or Red
- 6. Wine Red