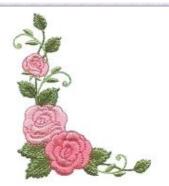

#### redrose02

## 83.60x99.60 mm (3.29x3.92"), 9,025 stitches

- 1. Deep Green
- 2. Leaf Green
- 3. Coral Pink
- 4. Salmon Pink
- 5. Salmon Pink or Red
- 6. Wine Red