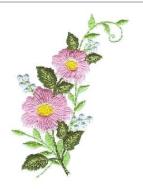

#### pinkbloom03

# 91.20x87.80 mm (3.59x3.46"), 13,604 stitches

- 1. Lime Green
- 2. Deep Green
- 3. Leaf Green
- 4. Pink
- 5. Yellow
- 6. Light Blue