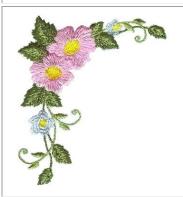

# pinkbloom07

# 83.80x97.70 mm (3.30x3.85"), 9,940 stitches

- 1. Deep Green
- 2. Leaf Green
- 3. Pink
- 4. Light Pink
- 5. Yellow