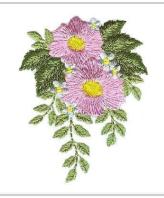

#### pinkbloom01

#### 64.90x99.60 mm (2.56x3.92"), 11,806 stitches

- 1. Lime Green
- 2. Deep Green
- 3. Leaf Green
- 4. Pink
- 5. White
- 6. Yellow