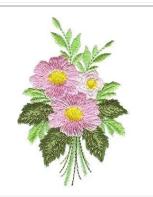

#### pinkbloom02

# 67.70x96.80 mm (2.67x3.81"), 7,917 stitches

- 1. Lime Green
- 2. Deep Green
- 3. Leaf Green
- 4. Pink
- 5. Yellow
- 6. Lilac