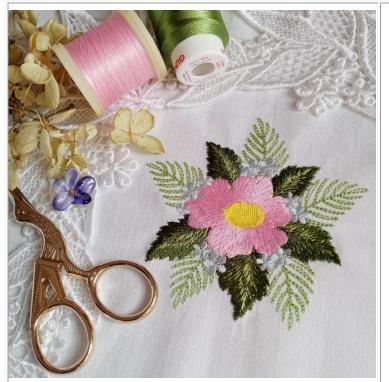

#### pinkbloom01

#### 64.90x99.60 mm (2.56x3.92"), 11,806 stitches

- 1. Lime Green
- 2. Deep Green
- 3. Leaf Green
- 4. Pink
- 5. White
- 6. Yellow