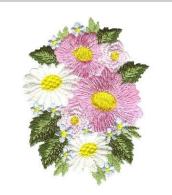

#### pinkbloom02

# 67.70x96.80 mm (2.67x3.81"), 7,917 stitches

- 1. Lime Green
- 2. Deep Green
- 3. Leaf Green
- 4. Pink
- 5. Yellow
- 6. Lilac