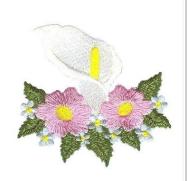

## pinkbloom05

# 89.10x83.90 mm (3.51x3.30"), 12,764 stitches

- 1. Deep Green
- 2. Leaf Green
- 3. White
- 4. Pink
- 5. Yellow
- 6. Light Blue
- 7. Cream Yellow