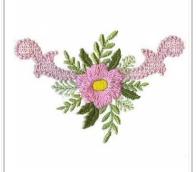

#### pinkbloom01

#### 64.90x99.60 mm (2.56x3.92"), 11,806 stitches

- 1. Lime Green
- 2. Deep Green
- 3. Leaf Green
- 4. Pink
- 5. White
- 6. Yellow