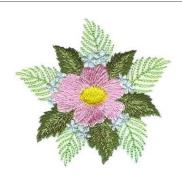

#### pinkbloom04

### 100.00x66.10 mm (3.94x2.60"), 9,007 stitches

- 1. Light Pink
- 2. Deep Green
- 3. Lime Green
- 4. Leaf Green
- 5. Pink
- 6. Yellow