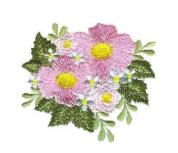

#### pinkbloom06

# 80.00x72.70 mm (3.15x2.86"), 15,365 stitches

- 1. Lime Green
- 2. Deep Green
- 3. Leaf Green
- 4. Pink
- 5. Light Pink
- 6. Light Blue
- 7. Yellow