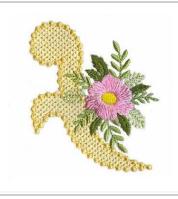

#### pinkbloom03

# 91.20x87.80 mm (3.59x3.46"), 13,604 stitches

- 1. Lime Green
- 2. Deep Green
- 3. Leaf Green
- 4. Pink
- 5. Yellow
- 6. Light Blue