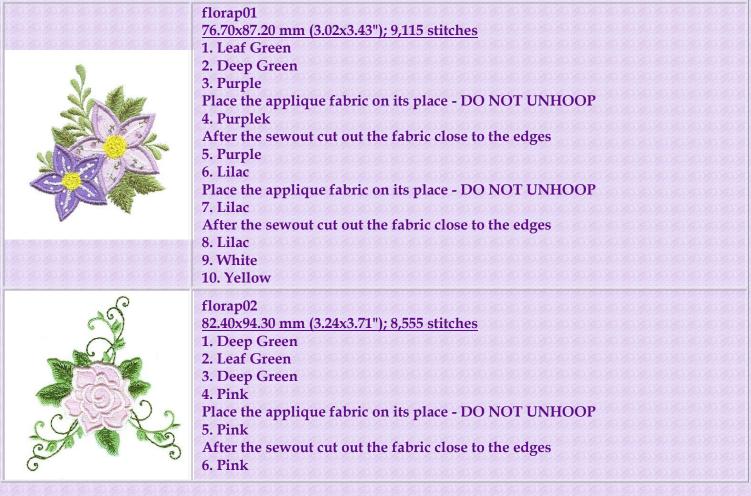

We hope to serve you again soon.

Feel free to contact us at any time <a href="mailto:support@oregonpatchworks.com">support@oregonpatchworks.com</a>

| florap03<br>94.90x93.90 mm (3.74x3.70"); 11,808 stitches<br>1. Deep Green<br>2. Leaf Green<br>3. Light Green<br>4. Carmine<br>Place the applique fabric on its place - DO NOT UNHOOP<br>5. Carmine<br>After the sewout cut out the fabric close to the edges<br>6. Carmine<br>7. White<br>8. Yellow                                                                                                                                      |
|------------------------------------------------------------------------------------------------------------------------------------------------------------------------------------------------------------------------------------------------------------------------------------------------------------------------------------------------------------------------------------------------------------------------------------------|
| florap04<br><u>81.00x97.30 mm(3.19x3.83"); 6,791 stitches</u><br>1. Deep Green<br>2. Leaf Green<br>3. Cornflower Blue<br>4. Violet<br>Place the applique fabric on its place - DO NOT UNHOOP<br>5. Violet<br>After the sewout cut out the fabric close to the edges<br>6. Violet<br>7. Yellow                                                                                                                                            |
| florap05<br><u>63.80x78.60 mm (2.51x3.09"); 7.848 stitches</u><br>1. Leaf Green                                                                                                                                                                                                                                                                                                                                                          |
| <ul> <li>2. Deep Green</li> <li>3. Pink</li> <li>Place the applique fabric on its place - DO NOT UNHOOP</li> <li>4. Pink</li> <li>After the sewout cut out the fabric close to the edges</li> <li>5. Pink</li> <li>6. Deep Rose</li> <li>Place the applique fabric on its place - DO NOT UNHOOP</li> <li>7. Deep Rose</li> <li>After the sewout cut out the fabric close to the edges</li> </ul>                                         |
| 8. Deep Rose<br>9. White<br>10. Yellow<br>florap06<br><u>89.80x83.60 mm (3.54x3.29"); 7,364 stitches</u><br>1. Deep Green                                                                                                                                                                                                                                                                                                                |
| <ul> <li>2. Leaf Green</li> <li>3. Light Green</li> <li>4. Violet</li> <li>Place the applique fabric on its place - DO NOT UNHOOP</li> <li>5. Violet</li> <li>After the sewout cut out the fabric close to the edges</li> <li>6. Violet</li> <li>7. Lilac</li> <li>Place the applique fabric on its place - DO NOT UNHOOP</li> <li>8. Lilac</li> <li>After the sewout cut out the fabric close to the edges</li> <li>9. Lilac</li> </ul> |
| 10. Black<br>11. Lilac<br>12. Yellow                                                                                                                                                                                                                                                                                                                                                                                                     |