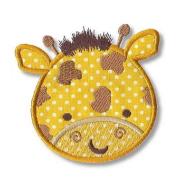

## Samp147

94.50x90,70 mm; 5,940 stitches; 4 colors

- 1. Golden Yellow. Now place applique fabric
- 2. Golden Yellow. Remove the hoop from the machine. DO NOT UNHOOP. Cut out applique shape.
- 3. Golden Yellow
- 4. Beige
- 5. Light Brown
- 6. Golden Yellow
- 7. Dark Brown