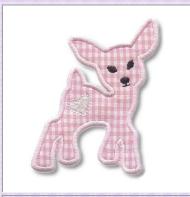

## Samp148

80.20x100.00 mm; 4,365 stitches; 3 colors

- 1. Pink. Now place applique fabric.
- 2. Pink. Remove the hoop from the machine. DO NOT UNHOOP. Cut out applique shape.
- 3. Pink
- 4. White
- 5. Black