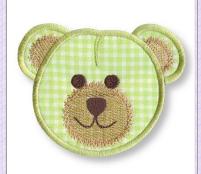

#### Samp146

72.20x99.60 mm; 3,848 stitches, 4 colors

- 1. Green. Now place applique fabric
- 2. Green. Remove the hoop from the machine. DO NOT UNHOOP. Cut out applique shape.
- 3. Green
- 4. Brown
- 5. Dark Salmon
- 6. Dark Green