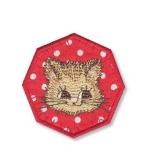

## Samp151

67.70x67.80 mm; 5,189 stitches; 7 colors

- 1. Red. Now place applique fabric.
- 2. Red. Remove the hoop from the machine. DO NOT UNHOOP. Cut out applique shape.
- 3. Red
- 4. Beige
- 5. Light Brown
- 6. Pink
- 7. White
- 8. Cream
- 9. Dark Brown