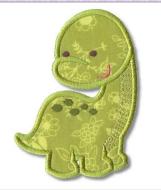

#### Samp146

72.20x99.60 mm; 3,848 stitches, 4 colors

- 1. Green. Now place applique fabric
- 2. Green. Remove the hoop from the machine. DO NOT UNHOOP. Cut out applique shape.
- 3. Green
- 4. Brown
- 5. Dark Salmon
- 6. Dark Green