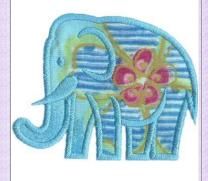

## Samp152

100.00x79.10 mm; 5,122 stitches, 1 color

- 10. Turquoise. Now place applique fabric.
- 11. Turquoise.Remove the hoop from the machine. DO NOT UNHOOP. Cut out applique shape.
- 12. Turquoise