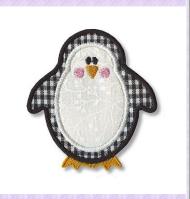

## Samp149

74.80x82.00 mm; 4,019 stitches; 4 colors

- 1. Black. Now place applique fabric
- 2. Black. Remove the hoop from the machine. DO NOT UNHOOP. Cut out applique shape (also the inner part the belly).
- 3. Black. Place second applique fabric
- 4. White. Remove the hoop from the machine. DO NOT UNHOOP. Cut out applique shape.
- 5. White
- 6. Pink
- 7. Golden Yellow
- 8. Black