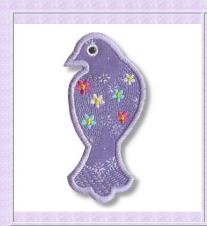

## Samp153

48.30x99.30 mm; 4,360 stitches; 7 colors

- 1. Violet. Now place applique fabric.
- 2. Violet. Remove the hoop from the machine. DO NOT UNHOOP. Cut out applique shape.
  3. Violet
- 4. Black
- White
- 6. Fuchsia Pink
- 7. Turquoise
- 8. Pink
- 9. Yellow