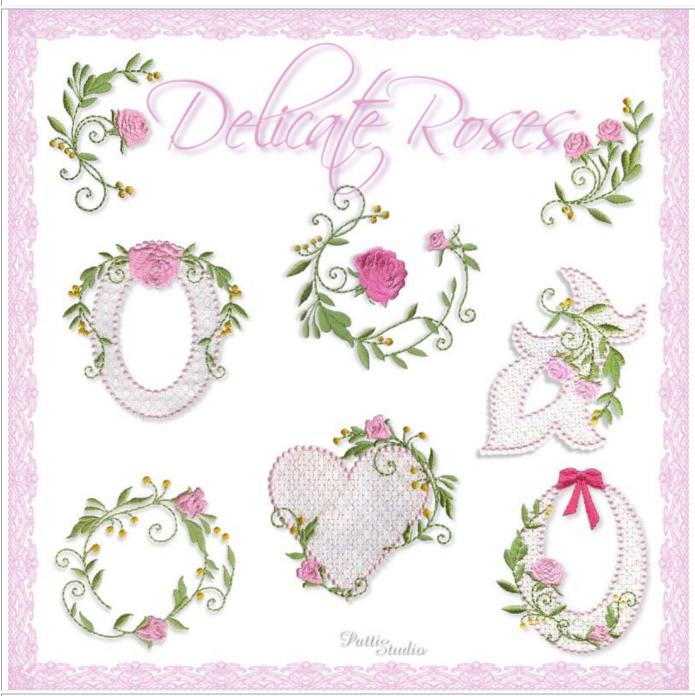

| of the copyright. Other specific copyright policies of the individual copyright owner may be included in the<br>download and will supersede the policies listed in this document<br>FOR MORE WONDERFUL DESIGNS VISIT US AGAIN AT OREGONPATCHWORKS PREMIUM EMBROIDERY DESIGNS<br>MALL |                                                                                                                      |
|--------------------------------------------------------------------------------------------------------------------------------------------------------------------------------------------------------------------------------------------------------------------------------------|----------------------------------------------------------------------------------------------------------------------|
| Feel free to contact us at any time <a href="mailto:support@oregonpatchworks.com">support@oregonpatchworks.com</a> or <a href="mailto:pattistudio.com">pattistudio@pattistudio.com</a>                                                                                               |                                                                                                                      |
|                                                                                                                                                                                                                                                                                      | PCS120_01<br>99.4x97.4 mm (3.91x3.83 ")<br>8000 stitches<br>1. Light Pink<br>2. Leaf Green<br>3. Golden<br>4. Pink   |
|                                                                                                                                                                                                                                                                                      | PCS120_02<br>67.3x85.5 mm (2.65x3.37 ")<br>3403 stitches<br>1. Leaf Green<br>2. Pink<br>3. Golden                    |
|                                                                                                                                                                                                                                                                                      | PCS120_03<br>85.7x95.1 mm (3.37x3.74")<br>7693 stitches<br>1. Light Pink<br>2. Leaf Green<br>3. Pink<br>4. Golden    |
|                                                                                                                                                                                                                                                                                      | PCS120_04<br>99.3x99.0 mm (3.91x3.90 ")<br>5682 stitches<br>1. Leaf Green<br>2. Pink<br>3. Fuchsia Pink<br>4. Golden |

| PCS120_05<br>46.0x79.2 mm (1.81x3.12 ")<br>2931 stitches<br>1. Leaf Green<br>2. Pink<br>3. Golden                                       |
|-----------------------------------------------------------------------------------------------------------------------------------------|
| PCS120_06<br>95.6x96.1 mm (3.76x3.78 ")<br>7365 stitches<br>1. Light Pink<br>2. Leaf Green<br>3. Golden<br>4. Pink                      |
| PCS120_07<br>100.0x91.5 mm (3.94x3.60 ")<br>5191 stitches<br>1. Leaf Green<br>2. Pink<br>3. Golden                                      |
| PCS120_078<br>80.7x100.0 mm (3.18x3.94 ")<br>8132 stitches<br>1. Light Pink<br>2. Leaf Green<br>3. Pink<br>4. Golden<br>5. Fuchsia Pink |