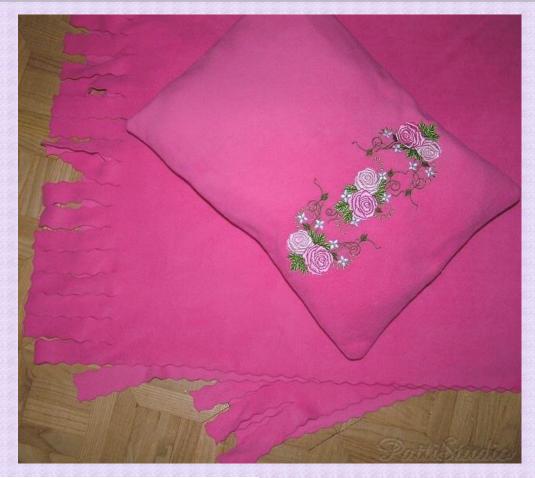

#### Samp131

100.00x858,90 mm; 11,425 stitches; 9 thread changes; 8 colors

- 1. Deep green
- 2. Leaf green
- 3. Deep green
- 4. Light pink
- 5. Pink
- 6. Pink
- 7. Cyclamen pink
- 8. Light blue
- 9. Blue

# Samp135

100.00x88.10 mm; 17,241 stitches; 9 thread changes; 8 colors

- 1. Deep green
- 2. Leaf green
- 3. Deep green
- 4. Salmon pink
- 5. Red
- 6. Red
- 7. Wine red
- 8. Light blue
- 9. Yellow