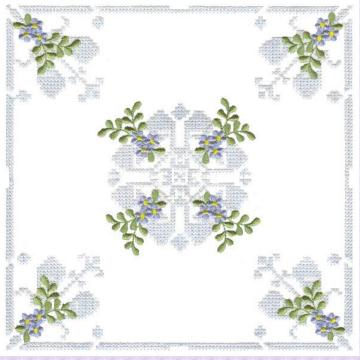

#### Samp130

100.00x100.00 mm; 3,669 stitches, 4 colors

- 1. Light Blue
- 2. Leaf green
- 3. Blue
- 4. Yellow

# Samp136

94.10x94.10 mm; 9,081 stitches, 4 colors

- 1. Light Blue
- 2. Leaf green
- 3. Blue
- 4. Yellow

Samp137 88.20x39.70 mm; 10,339 stitches; 8 thread changes; 8 colors

- 1. Leaf green
- Deep green
  Light pink
- 4. Pink
- 5. Pink
- 6. Cyclamen pink7. Light blue
- 1. Blue