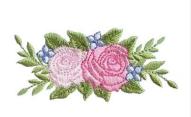

# Samp136

94.10x94.10 mm; 9,081 stitches, 4 colors

- 1. Light Blue
- 2. Leaf green
- 3. Blue
- 4. Yellow

Samp137 88.20x39.70 mm; 10,339 stitches; 8 thread changes; 8 colors

- 1. Leaf green
- Deep green
  Light pink
- 4. Pink
- 5. Pink
- 6. Cyclamen pink7. Light blue
- 1. Blue