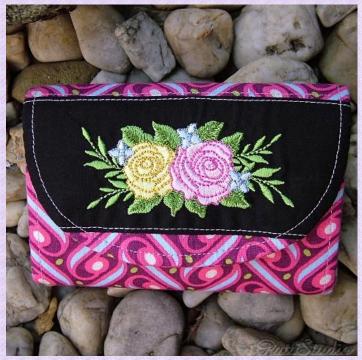

# Samp133

100.00x84.90 mm; 17,385 stitches; 11 thread changes; 7 colors

- 1. Coral pink
- 2. Deep green
- 3. Leaf green
- 4. Deep green
- 5. Coral pink
- 6. Salmon pink
- 7. Light azure
- 8. Azure
- 9. Light azure
- 10. Azure

# Samp134

75.00x88.50 mm; 10.106 stitches; 5 colors

- 1. Light gold
- 2. Leaf green
- 3. Deep green
- 4. Pink
- 5. Light blue