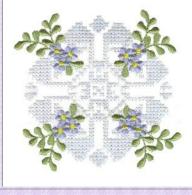

# Samp133

100.00x84.90 mm; 17,385 stitches; 11 thread changes; 7 colors

- 1. Coral pink
- 2. Deep green
- 3. Leaf green
- 4. Deep green
- 5. Coral pink
- 6. Salmon pink
- 7. Light azure
- 8. Azure
- 9. Light azure
- 10. Azure