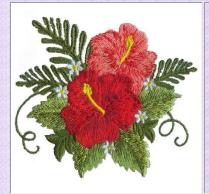

# Samp135

100.00x88.10 mm; 17,241 stitches; 9 thread changes; 8 colors

- 1. Deep green
- 2. Leaf green
- 3. Deep green
- 4. Salmon pink
- 5. Red
- 6. Red
- 7. Wine red
- 8. Light blue
- 9. Yellow