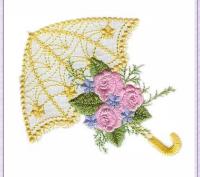

# Samp134

75.00x88.50 mm; 10.106 stitches; 5 colors

- 1. Light gold
- 2. Leaf green
- 3. Deep green
- 4. Pink
- 5. Light blue