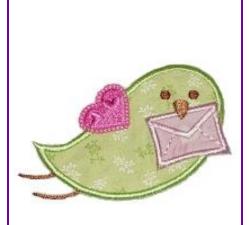

Bemyval01

95.60x96.20mm, 4 colors, 5,010 stitches

- 1. Light Brown
- 2. Applique Outline (light green)

now insert applique fabric

- 3. Applique Outline (light green) now remove the hoop (do not unhoop the fabric) and cut the applique fabric as close to the outline as possible
- 4. Light Green
- 5. Applique Outline (pink) now insert applique fabric
- 6. Applique Outline (pink)
  now remove the hoop (do not unhoop the fabric) and cut the
  applique fabric as close to the outline as possible
- 7. Pink
- 8. Applique Outline (fuchsia pink) now insert applique fabric
- 9. Applique Outline (fuchsia pink)
  now remove the hoop (do not unhoop the fabric) and cut the
  applique fabric as close to the outline as possible
  10. Fuchsia Pink