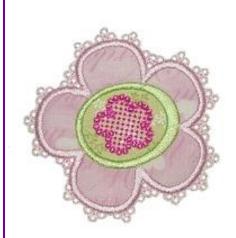

## Bemvval07

51.80x63.10mm, 4 colors; 2,273 stitches

- 1. Fuchsia Pink
- 2. Pink
- 3. Light Green
- 4. Light Brown