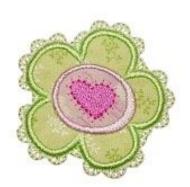

## Bemyval05

98.60x59.00mm, 3 colors; 6,730 stitches

- 1. Applique Outline (light green) now insert applique fabric
- 2. Applique Outline (light green)
  now remove the hoop (do not unhoop the fabric) and cut the
  applique fabric as close to the outline as possible
- 3. Light Green
- 4. Fuchsia Pink
- 5. Pink
- 6. Fuchsia Pink