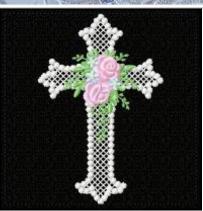

Feel free to contact us at any time <a href="mailto:support@oregonpatchworks.com">support@oregonpatchworks.com</a>

Cross01

65.50x100.00 mm; 6,584 stitches; 6 colors

- 1. White
- 2. Leaf Green
- 3. Lilac Pink
- 4. Pink
- 5. Light Blue
- 6. Cream Yelllow