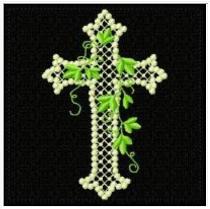

## Cross03 65.50x66.10 mm; 6,503 stitches; 2 colors

- 1. Spring Green
- 2. Leaf Green