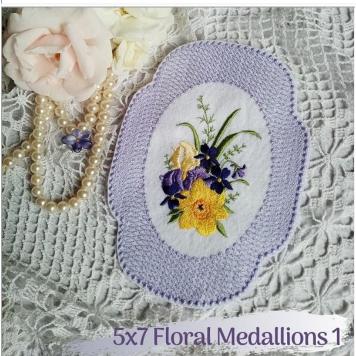

## Flomed102

129.90x159.40 mm; 8,256 stitches, 6 colors

- 1. Lavender
- 2. Leaf Green
- 3. White
- 4. Lilac
- 5. Yellow
- 6. Violet