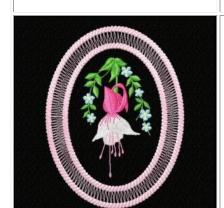

#### Flomed101

121.60x161.40 mm; 20,617 stitches, 8 colors

- 1. Deep Gold
- 2. Light Brown
- 3. Leaf Green
- 4. White
- 5. Yellow
- 6. Red
- 7. Light Blue
- 8. Cream Yellow