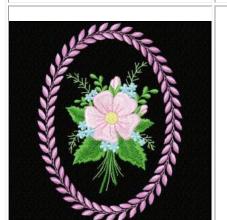

## Flomed106

125.80x174.70 mm; 24,256 stitches, 11 colors

- 1. Light Lilac
- 2. Violet
- 3. Leaf Green
- 4. Amber Red
- 5. Cream Yellow
- 6. Yellow
- 7. Harvest Gold
- 8. Dark Brown
- 9. Tangerine
- 10. Purple
- 11. Yellow