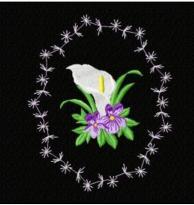

## Flomed106

125.80x174.70 mm; 24,256 stitches, 11 colors

- 1. Light Lilac
- 2. Violet
- 3. Leaf Green
- 4. Amber Red
- 5. Cream Yellow
- 6. Yellow
- 7. Harvest Gold
- 8. Dark Brown
- 9. Tangerine
- 10. Purple
- 11. Yellow