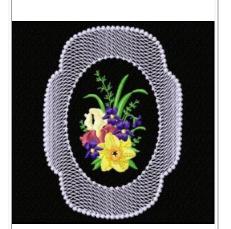

## Flomed104

125.10x165.00 mm; 18,609 stitches, 8 colors

- 1. Pink
- 2. Leaf Green
- 3. Light Blue
- 4. Cream Yellow
- 5. Light Pink
- 6. Pink
- 7. Light Pink
- 8. Deep Rose

125.80x180.00 mm; 32,397 stitches, 9 colors