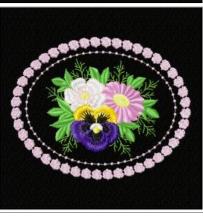

# Flomed103

162.40x129.00 mm; 22,220 stitches, 11 colors

- 1. Lavender
- 2. Lime Green
- 3. Leaf Green
- 4. Light Lilac
- 5. White
- 6. Lemon Yellow
- 7. Light Pink
- 8. Harvest Gold
- 9. Purple

- 10. Black
- 11. Yellow
- 12. White