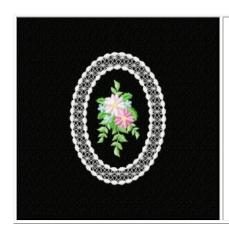

Flomed108 86.70x119.60 mm; 8,216 stitches, 8 colors

- 1. Light Lilac
- 2. Mint Green
- 3. Leaf Green
- 4. Pink
- 5. Light Pink
- 6. Yellow
- 7. Light Blue
- 8. Cream Yellow

Thank you for your purchase.