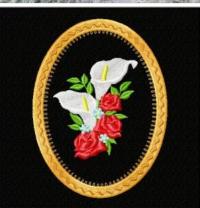

## Flomed104

125.10x165.00 mm; 18,609 stitches, 8 colors

- 1. Pink
- 2. Leaf Green
- 3. Light Blue
- 4. Cream Yellow
- 5. Light Pink
- 6. Pink
- 7. Light Pink
- 8. Deep Rose

125.80x180.00 mm; 32,397 stitches, 9 colors