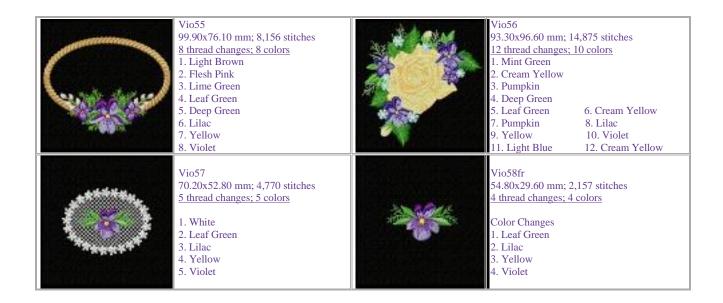

|       | Vio41 71.20x94.30 mm; 13,020 stitches 10 thread changes; 8 colors 1. Lime Green 2. Deep Green 3. Leaf Green 4. Pink 5. Leaf Green 6. Pink 7. Lilac 8. Yellow 9. Violet 10. Cream Yellow  Vio43 77.70x70.20 mm; 9,798 stitches 9 thread changes; 9 colors 1. Lime Green 2. Leaf Green 3. Light Pink 4. Pink 5. Lilac 6. Yellow |                                       | Vio42 54.30x72.70 mm; 4,500 stitches 8 thread changes; 8 colors 1. White 2. Lime Green 3. Lilac 4. Yellow 5. Violet 6. Pink 7. Light Blue 8. Cream Yellow  Vio44 83.80x83.60 mm; 6,171 stitches 8 thread changes; 7 colors 1. Light Lilac 2. Leaf Green 3. Lilac 4. Yellow 5. Violet 6. Flesh Pink |
|-------|-------------------------------------------------------------------------------------------------------------------------------------------------------------------------------------------------------------------------------------------------------------------------------------------------------------------------------|---------------------------------------|----------------------------------------------------------------------------------------------------------------------------------------------------------------------------------------------------------------------------------------------------------------------------------------------------|
|       | 7. Violet 8. White 9. Cream Yellow  Vio45 83.90x99.00 mm; 12,236 stitches 10 thread changes; 9 colors 1. Lime Green 2. Deep Green 3. Leaf Green 4. Yellow 5. Harvest Gold 6. Lilac 7. Yellow 8. Violet 9. White 10. Cream Yellow                                                                                              |                                       | 7. Cream Yellow 8. White Vio46 94.60x94.70 mm; 12,210 stitches 8 thread changes; 8 colors 1. Light Lilac 2. LIme Green 3. Leaf Green 4. Lilac 5. Yellow 6. Violet 7. Light Blue 8. Cream Yellow                                                                                                    |
|       | Vio47 72.00x98.70 mm; 12,198 stitches 11 thread changes; 11 colors 1. Lilac 2. Leaf Green 3. Purple 4. Light Yellow 5. Yellow 6. Harvest Gold 7. Brown 8. Orange 9. Lilac 10.Yellow 11.Violet                                                                                                                                 | × × × × × × × × × × × × × × × × × × × | Vio48 THIS DESIGN IS INTENDED TO BE USED WITH WING NEEDLE 120.00x170.00 mm; 5,724 stitches 6 thread changes; 6 colors 1. White - use wing needle 2. White - change the needle for normal 3. Leaf Green 4. Lilac 5. Yellow 6. Violet                                                                |
|       | Vio49 50.80x68.20 mm; 6,884 stitches 6 thread changes; 6 colors  1. Leaf Green 2. Lilac 3. Yellow 4. Violet 5. Pink 6. Cream Yellow                                                                                                                                                                                           |                                       | Vio50 64.50x98.70 mm; 7,131 stitches 8 thread changes; 7 colors 1. Deep Green 2. Lilac 3. White 4. Leaf Green 5. Lilac 6. Yellow 7. Violet 8. Pink                                                                                                                                                 |
|       | Vio51 59.40x42.40 mm; 2,763 stitches 5 thread changes; 5 colors 1. Lime Green 2. Leaf Green 3. Lilac 4. Yellow 5. Violet                                                                                                                                                                                                      |                                       | Vio52 67.10x85.50 mm; 7,298 stitches 8 thread changes; 7 colors 1. Light Lilac 2. Cream Yellow 3. Leaf Green 4. Pink 5. Cream Yellow 6. Lilac 7. Yellow 8. Violet                                                                                                                                  |
| r. r. | Vio53 52.60x70.80 mm; 3,008 stitches 7 thread changes; 7 colors  1. White 2. Leaf Green 3. Light Blue 4. Cream Yellow 5. Lilac 6. Yellow 7. Violet                                                                                                                                                                            |                                       | Vio54 93.40x89.20 mm; 8,561 stitches 8 thread changes; 7 colors 1. Light Lilac 2. Leaf Green 3. Lilac 4. Yellow 5. Violet 6. Light Blue 7. Cream Yellow 8. White                                                                                                                                   |