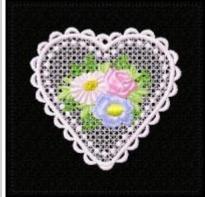

#### Elacehrt08 - 78.10x74.70 mm; 11,435 stitches, 7 colors

- 1. White
- 2. Leaf Green
- 3. Green
- 4. Carmine
- 5. Pink
- 6. Light Blue
- 7. Yellow