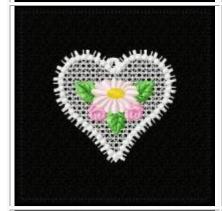

## Elacehrt09 - 62.50x58.00 mm; 6,301 stitches, 7 barevných výměn

- 1. White
- 2. Leaf Green
- 3. Dark Green
- 4. Pink
- 5. Light Blue
- 6. Yellow
- 7. White