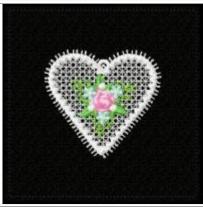

"drum tight" – firm but not stiff as a board. When you tap on it there should still be some flexibility otherwise the threads would pull together without being bound properly. It is advisable to slow down the stitching speed. Always use sharp needle to avoid thread breakage. After embroidering the designs, soak them in the water but not too long to keep some stiffness. Motives can be wavy when the stabilizer is gone, just lay them flat on towel or between some fabric and iron thoroughly either when dry or while they are still a little bit damp. There are two versions available in the .zip archive – with an eye for hanging and without it.



#### Elacehrt08 - 78.10x74.70 mm; 11,435 stitches, 7 colors

- 1. White
- 2. Leaf Green
- 3. Green
- 4. Carmine
- 5. Pink
- 6. Light Blue
- 7. Yellow



## Elacehrt09 - 62.50x58.00 mm; 6,301 stitches, 7 barevných výměn

- 1. White
- 2. Leaf Green
- 3. Dark Green
- 4. Pink
- 5. Light Blue
- 6. Yellow
- 7. White



## Elacehrt10 - 98.60x85.10 mm; 16,620 stitches, 7 colors

- 1. White
- 2. Leaf Green
- 3. Dark Green
- 4. Darker Pink
- 5. Pink
- 6. Light Blue
- 7. Yellow



# Elacehrt11 - 80.50x76.50 mm; 10,988 stitches, 8 colors

- 1. White
- 2. Leaf Green
- 3. Dark Green
- 4. Light Pink
- 5. Lilac
- 6. Light Yellow
- 7. Darker yellow
- 8. Darker Pink



## Elacehrt12 - 65.70x60.30 mm; 7,506 stitches, 6 colors

- 1. White
- 2. Leaf Green
- 3. Dark Green
- 4. Darker Pink
- 5. Light Pink
- 6. Golden



## Elacehrt13 - 90.30x83.70 mm; 10,347 stitches, 5 colors

- 1. White
- 2. Green
- 3. Pink
- 4. Carmine Pink
- 5. Light Pink



### Elacehrt14