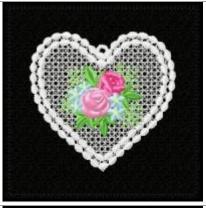

## Elacehrt09 - 62.50x58.00 mm; 6,301 stitches, 7 barevných výměn

- 1. White
- 2. Leaf Green
- 3. Dark Green
- 4. Pink
- 5. Light Blue
- 6. Yellow
- 7. White