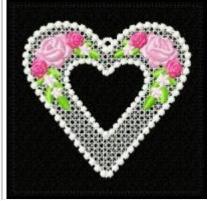

## Elacehrt10 - 98.60x85.10 mm; 16,620 stitches, 7 colors

- 1. White
- 2. Leaf Green
- 3. Dark Green
- 4. Darker Pink
- 5. Pink
- 6. Light Blue
- 7. Yellow