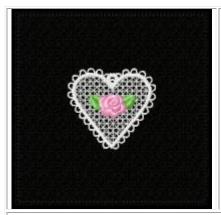

### Elacehrt14 - 82.10x89.80 mm; 9,479 stitches, 8 colors

- 1. White
- 2. Light Green
- 3. Darker Green
- 4. Red
- 5. Coral Pink
- 6. Salmon Pink
- 7. Light Blue
- 8. Yellow

Laceh-fr2 - 47.1 x 43.1 mm; 2.718 stitches, 3 colors