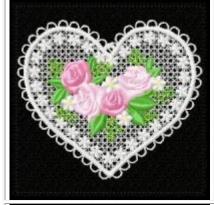

## Elacehrt10 - 98.60x85.10 mm; 16,620 stitches, 7 colors

- 1. White
- 2. Leaf Green
- 3. Dark Green
- 4. Darker Pink
- 5. Pink
- 6. Light Blue
- 7. Yellow