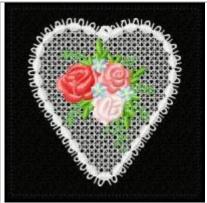

# Elacehrt11 - 80.50x76.50 mm; 10,988 stitches, 8 colors

- 1. White
- 2. Leaf Green
- 3. Dark Green
- 4. Light Pink
- 5. Lilac
- 6. Light Yellow
- 7. Darker yellow
- 8. Darker Pink