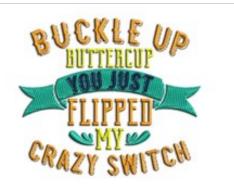

## **Buckle Up Buttercup**

Brand: Mira Embroidery

Stitches: 9,565

Height/Width: 2.46 x 2.82 inches 62.58 x 71.67 mm

Formats:

ART,CND,CSD,DST,EMB,EXP,HUS,JEF,PCS,PDF,PEC,PES,S EW,XXX

Thread Manufacturer: Madeira

| Unique Colors |                      |
|---------------|----------------------|
| (medium teal) | Golden Wheat (1323)  |
| Carrot (1178) | Darkest Night (1244) |

| Color Sequence   |                  |
|------------------|------------------|
| 1. medium teal   | 3. Yellow (1323) |
| 2. orange (1178) | 4. navy (1244)   |