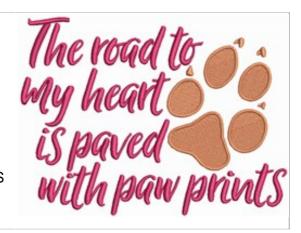

## **Paw Prints - Animal Lover**

**Brand:** Mira Embroidery

**Stitches:** 12,936

Height/Width: 2.81 x 3.77 inches

71.37 x 95.76 mm

Formats:

ART, CND, CSD, DST, EMB, EXP, HUS, JEF, PCS, PDF, PEC, PES, S

EW,VP3,XXX