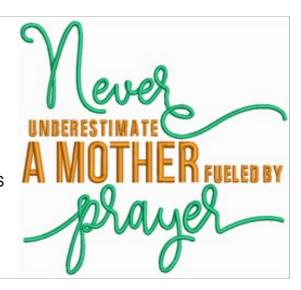

## **Christian Mother - Fueled by Prayer**

**Brand:** Mira Embroidery

**Stitches:** 8,392

Height/Width: 3.55 x 3.72 inches

90.17 x 94.49 mm

Formats:

ART, CND, CSD, DST, EMB, EXP, HUS, JEF, PCS, PDF, PEC, PES, S

EW,VP3,XXX

Thread Manufacturer: Madeira

|                  | Unique Colors |  |
|------------------|---------------|--|
| Carrot (1178)    | (Turquoise)   |  |
|                  |               |  |
| Color Sequence   |               |  |
| 1. Orange (1178) | 2. Turquoise  |  |