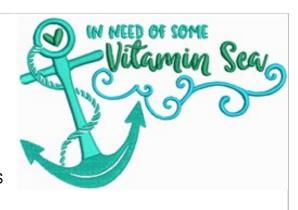

## **Anchor - Need some Vitamin Sea**

**Brand:** Mira Embroidery

**Stitches:** 6,818

Height/Width: 2.40 x 3.74 inches

60.96 x 95.00 mm

## Formats:

ART, CND, CSD, DST, EMB, EXP, HUS, JEF, PCS, PDF, PEC, PES, S

EW,VP3,XXX

Thread Manufacturer: Madeira

| Unique Colors         |                |
|-----------------------|----------------|
| (Turquoise)           | Cyan (1295)    |
| Powder Blue (1074)    |                |
|                       |                |
| Color Sequence        |                |
| 1. Turquoise          | 3. Cyan (1295) |
| 2. Powder Blue (1074) |                |