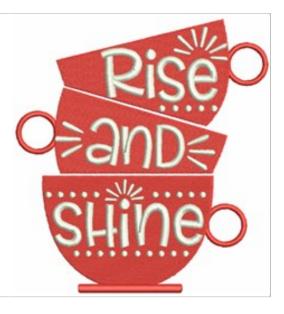

## **Rise and Shine**

Brand: Mira Embroidery

Stitches: 19,742

Height/Width: 3.72 x 3.42 inches 94.49 x 86.87 mm

Formats:

ART,CND,CSD,DST,EMB,EXP,HUS,JEF,PCS,PDF,PEC,PES,SE W,VP3,XXX

Thread Manufacturer: Madeira