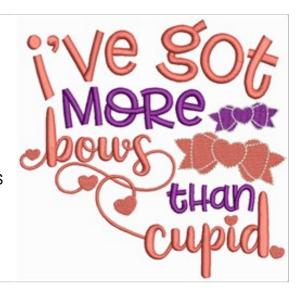

## **Cupid and Bows**

**Brand:** Mira Embroidery

**Stitches:** 11,297

Height/Width: 3.65 x 3.75 inches

92.71 x 95.25 mm

Formats:

ART,CND,CSD,DST,EMB,EXP,HUS,JEF,PCS,PDF,PEC,PES,S

EW,VP3,XXX