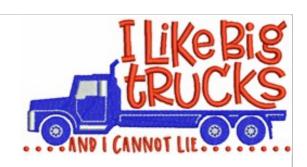

## I like Big Trucks

**Brand:** Mira Embroidery

**Stitches:** 9,066

Height/Width: 1.91 x 3.76 inches

48.51 x 95.50 mm

## Formats:

ART,CND,CSD,DST,EMB,EXP,HUS,JEF,PCS,PDF,PEC,PES,S

EW,VP3,XXX

Thread Manufacturer: Madeira

| Unique Colors |                    |  |  |  |
|---------------|--------------------|--|--|--|
| Mod (Red)     | Super White (1001) |  |  |  |
| (Blue)        |                    |  |  |  |

| Color Sequence |                      |             |    |        |
|----------------|----------------------|-------------|----|--------|
| No<br>Match    | 1. Red               | No<br>Match | 4. | . Blue |
| No<br>Match    | 2. Blue              | No<br>Match | 5. | . Red  |
|                | 3. Snow White (1001) |             |    |        |