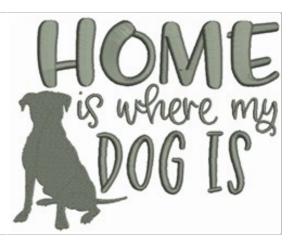

## Home is where my Dog is

Brand: Mira Embroidery

Stitches: 8,393

Height/Width: 2.98 x 3.71 inches 75.69 x 94.23 mm

Formats: ART,CND,CSD,DST,EMB,EXP,JEF,PCS,PDF,PEC,PES,SEW,V P3,XXX

Thread Manufacturer: Madeira